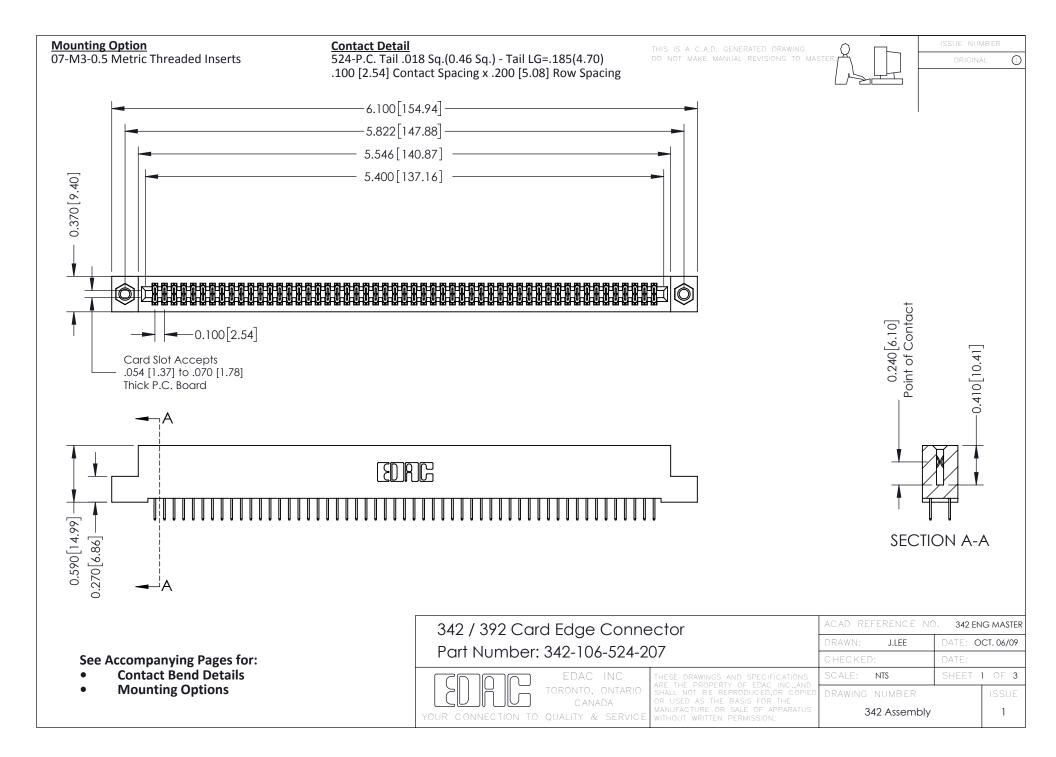

THIS IS A C.A.D. GENERATED DRAWING DO NOT MAKE MANUAL REVISIONS TO MASTER. ISSUE NUMBER

ORIGINAL

1



| 342 / 392 Series Card Edge Connector<br>Contact Bend Detail |                                                                                                                                                                                                  | ACAD REFERENCE NO. 342 ENG MASTER |             |                  |        |
|-------------------------------------------------------------|--------------------------------------------------------------------------------------------------------------------------------------------------------------------------------------------------|-----------------------------------|-------------|------------------|--------|
|