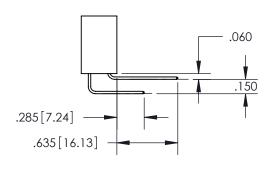

345-ENG-MASTER DRAWN: R.STA.MONICA DATE:MAY.16/2017 CHECKED: DATE: SCALE: OF 2 1:1 SHEET 1 DRAWING NUMBER **ISSUE** 

345-ENG-MASTER

SECTION A-A

ACAD REFERENCE NO.

**Contact Dimensions:** 558-90 Degree Bend (Code 541 Contacts) See Sheet 2 for Contact Code 555, 556, 558, 559, 560 Dimensions