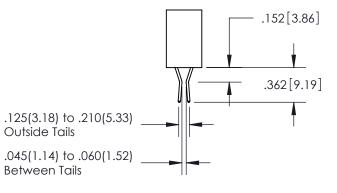

1

**Contact Code 558** 

**Contact Code 559** 

**Contact Code 560** 

ACAD REFERENCE NO.

| 345/395 SERIES CARD EDGE CONNECTOR          |
|---------------------------------------------|
| CONTACT CODE 555,556,558,559,560 DIMENSIONS |

Outside Tails

Between Tails

| DRAWN: R.STA.MONICA | DATE:MAY.16/2017 |
|---------------------|------------------|
| CHECKED:            | DATE:            |
| SCALE: 1:1          | SHEET 2 OF 2     |
| DRAWING NUMBER      | ISSUE            |
| 345-ENG-MASTER      | 1                |
|                     |                  |