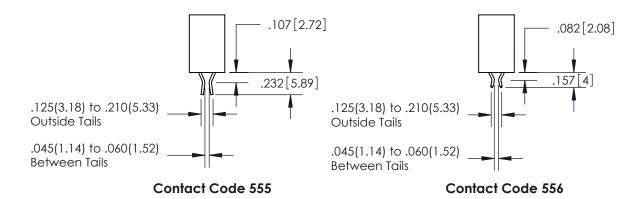

345-ENG-MASTER DRAWN: R.STA.MONICA DATE:MAY.16/2017 CHECKED: DATE: SCALE: OF 2 1:1 SHEET 1 DRAWING NUMBER **ISSUE** 

345-ENG-MASTER

SECTION A-A

ACAD REFERENCE NO.

**Contact Dimensions:** 558-90 Degree Bend (Code 541 Contacts) See Sheet 2 for Contact Code 555, 556, 558, 559, 560 Dimensions

1

**Contact Code 558** 

**Contact Code 559** 

**Contact Code 560** 

ACAD REFERENCE NO.

| 345/395 SERIES CARD EDGE CONNECTOR          |
|---------------------------------------------|
| CONTACT CODE 555,556,558,559,560 DIMENSIONS |

Outside Tails

Between Tails

| DRAWN: R.STA.MONICA | DATE:MAY.16/2017 |
|---------------------|------------------|
| CHECKED:            | DATE:            |
| SCALE: 1:1          | SHEET 2 OF 2     |
| DRAWING NUMBER      | ISSUE            |
| 345-ENG-MASTER      | 1                |
|                     |                  |