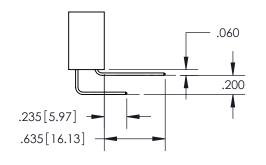

345-ENG-MASTER DRAWN: R.STA.MONICA DATE:MAY.16/2017 CHECKED: DATE: SCALE: OF 2 1:1 SHEET 1 DRAWING NUMBER **ISSUE** 

345-ENG-MASTER

SECTION A-A

ACAD REFERENCE NO.

**Contact Dimensions:** 558-90 Degree Bend (Code 541 Contacts) See Sheet 2 for Contact Code 555, 556, 558, 559, 560 Dimensions

1

**Contact Code 558** 

**Contact Code 559** 

**Contact Code 560** 

ACAD REFERENCE NO.

| 345/395 SERIES CARD EDGE CONNECTOR          |
|---------------------------------------------|
| CONTACT CODE 555,556,558,559,560 DIMENSIONS |