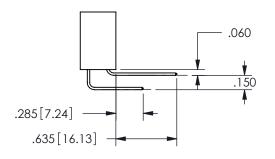

## <u>Contact Dimensions:</u> 556-Extender Board Bend (Code 520 Contacts) See Sheet 2 for Contact Code 555, 556, 558, 559, 560 **Dimensions**

.160 4.06 .330[8.38] POINT OF CARD SLOT CONTACT

## SECTION A-A

345/395 SERIES CARD EDGE CONNECTOR PART NUMBER: 345-010-556-202

**EDAC INC** TORONTO, ONTARIO CANADA

THESE DRAWINGS AND SPECIFICATIONS ARE THE PROPERTY OF EDAC INC.,AND SHALL NOT BE REPRODUCED, OR COPIED OR USED AS THE BASIS FOR THE MANUFACTURE OR SALE OF APPARATUS WITHOUT WRITTEN PERMISSION.