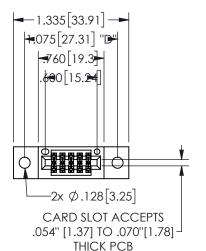

## SECTION A-A

345/395 SERIES CARD EDGE CONNECTOR PART NUMBER: 345-010-556-202

**EDAC INC** TORONTO, ONTARIO CANADA

THESE DRAWINGS AND SPECIFICATIONS ARE THE PROPERTY OF EDAC INC.,AND SHALL NOT BE REPRODUCED, OR COPIED OR USED AS THE BASIS FOR THE MANUFACTURE OR SALE OF APPARATUS WITHOUT WRITTEN PERMISSION.

| ACAD REFERENCE NO.  | 345-ENG-MASTER   |
|---------------------|------------------|
| DRAWN: R.STA.MONICA | DATE:MAY.16/2017 |
| CHECKED:            | DATE:            |
| SCALE: NTS          | SHEET 1 OF 2     |
| DRAWING NUMBER      | ISSUE            |
| 345-ENG-MASTER      | 1                |
|                     |                  |