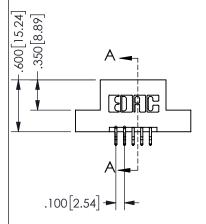

## SECTION A-A

345/395 SERIES CARD EDGE CONNECTOR PART NUMBER: 345-010-556-202

**EDAC INC** TORONTO, ONTARIO CANADA

THESE DRAWINGS AND SPECIFICATIONS ARE THE PROPERTY OF EDAC INC.,AND SHALL NOT BE REPRODUCED, OR COPIED OR USED AS THE BASIS FOR THE MANUFACTURE OR SALE OF APPARATUS WITHOUT WRITTEN PERMISSION.

| ACAD REFERENCE NO.  | 345-ENG-MASTER   |
|---------------------|------------------|
| DRAWN: R.STA.MONICA | DATE:MAY.16/2017 |
| CHECKED:            | DATE:            |
| SCALE: NTS          | SHEET 1 OF 2     |
| DRAWING NUMBER      | ISSUE            |
| 345-ENG-MASTER      | 1                |
|                     |                  |