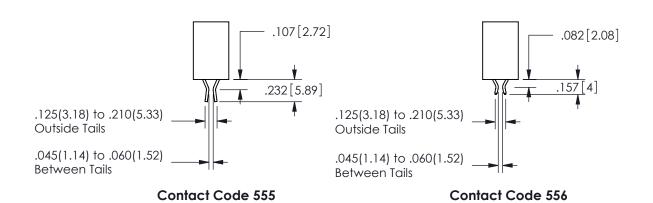

## 345/395 SERIES CARD EDGE CONNECTOR CONTACT CODE 555,556,558,559,560 DIMENSIONS

YOUR CONNECTION TO QUALITY & SERVICE

**EDAC INC** TORONTO, ONTARIO CANADA

THESE DRAWINGS AND SPECIFICATIONS ARE THE PROPERTY OF EDAC INC.,AND SHALL NOT BE REPRODUCED, OR COPIED OR USED AS THE BASIS FOR THE MANUFACTURE OR SALE OF APPARATUS WITHOUT WRITTEN PERMISSION.

SECTION A\_A

.160 4.06 .330[8.38] POINT OF CARD SLOT CONTACT .370 9.4

ORIGINAL 1

ISSUE NUMBER

**Contact Code 558** 

Contact Code 559

**Contact Code 560** 

INSULATOR MATERIAL: THERMOPLASTIC POLYESTER, UL 94V-0

DAP MATERIAL AVAILABLE UPON REQUEST

CONTACT MATERIAL; COPPER ALLOY

CONTACT PLATING: GOLD ON THE MATING AREA, TIN PLATING ON THE CONTACT TAILS, NICKEL UNDERPLATE