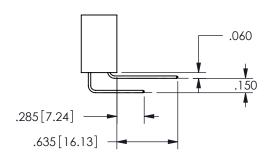

SECTION A\_A

.160 4.06 .330[8.38] POINT OF CARD SLOT CONTACT .370 9.4

ORIGINAL 1

ISSUE NUMBER

**Contact Code 558** 

Contact Code 559

**Contact Code 560** 

INSULATOR MATERIAL: THERMOPLASTIC POLYESTER, UL 94V-0

## 345/395 SERIES CARD EDGE CONNECTOR CONTACT CODE 555,556,558,559,560 DIMENSIONS

YOUR CONNECTION TO QUALITY & SERVICE

**EDAC INC** TORONTO, ONTARIO CANADA

THESE DRAWINGS AND SPECIFICATIONS ARE THE PROPERTY OF EDAC INC.,AND SHALL NOT BE REPRODUCED, OR COPIED OR USED AS THE BASIS FOR THE MANUFACTURE OR SALE OF APPARATUS WITHOUT WRITTEN PERMISSION.