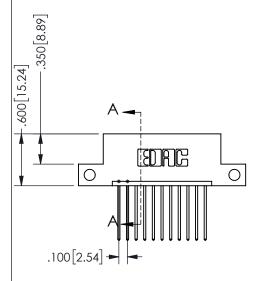

345/395 SERIES CARD EDGE CONNECTOR PART NUMBER: 345-011-542-112

YOUR CONNECTION TO QUALITY & SERVICE

**EDAC INC** TORONTO, ONTARIO CANADA

THESE DRAWINGS AND SPECIFICATIONS ARE THE PROPERTY OF EDAC INC.,AND SHALL NOT BE REPRODUCED, OR COPIED OR USED AS THE BASIS FOR THE MANUFACTURE OR SALE OF APPARATUS WITHOUT WRITTEN PERMISSION.

THIS IS A C.A.D. GENERATED DRAWING DO NOT MAKE MANUAL REVISIONS TO MASTER.

ISSUE NUMBER

ORIGINAL

1

<u>Contact Dimensions:</u>
542-Wire Wrap .025 Sq.(0.64 Sq.) - Tail LG=.645(16.38)
.100 (2.54) Contact Spacing x .200 (5.08) Row Spacing