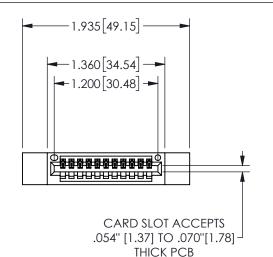

345/395 SERIES CARD EDGE CONNECTOR PART NUMBER: 345-011-542-112

YOUR CONNECTION TO QUALITY & SERVICE

**EDAC INC** TORONTO, ONTARIO CANADA

THESE DRAWINGS AND SPECIFICATIONS ARE THE PROPERTY OF EDAC INC.,AND SHALL NOT BE REPRODUCED, OR COPIED OR USED AS THE BASIS FOR THE MANUFACTURE OR SALE OF APPARATUS WITHOUT WRITTEN PERMISSION.

THIS IS A C.A.D. GENERATED DRAWING DO NOT MAKE MANUAL REVISIONS TO MASTER.

ISSUE NUMBER

ORIGINAL

1

<u>Contact Dimensions:</u>
542-Wire Wrap .025 Sq.(0.64 Sq.) - Tail LG=.645(16.38)
.100 (2.54) Contact Spacing x .200 (5.08) Row Spacing