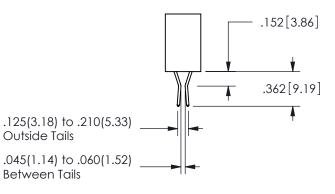

SECTION A\_A

.160 4.06 .330[8.38] POINT OF CARD SLOT CONTACT .370 9.4

ORIGINAL 1

ISSUE NUMBER

**Contact Code 558** 

Contact Code 559

**Contact Code 560** 

INSULATOR MATERIAL: THERMOPLASTIC POLYESTER, UL 94V-0

DAP MATERIAL AVAILABLE UPON REQUEST

CONTACT MATERIAL; COPPER ALLOY

CONTACT PLATING: GOLD ON THE MATING AREA, TIN PLATING ON THE CONTACT TAILS, NICKEL UNDERPLATE