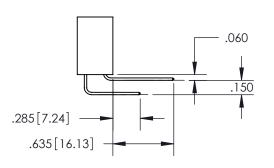

## Contact Code 559

**Contact Code 560** 

- INSULATOR MATERIAL: THERMOPLASTIC POLYESTER, UL 94V-0
- DAP MATERIAL AVAILABLE UPON REQUEST
- CONTACT MATERIAL; COPPER ALLOY

CONTACT PLATING: GOLD ON THE MATING AREA, TIN PLATING ON THE CONTACT TAILS, NICKEL UNDERPLATE

\*FOR ALL OTHER SPECIFICATIONS REFER TO SHEET 3\*