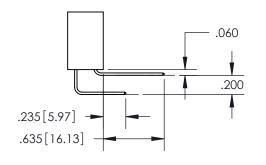

ISSUE NUMBER ORIGINAL

1

**Contact Code 558** 

## Contact Code 559

**Contact Code 560** 

- INSULATOR MATERIAL: THERMOPLASTIC POLYESTER, UL 94V-0
- DAP MATERIAL AVAILABLE UPON REQUEST
- CONTACT MATERIAL; COPPER ALLOY

CONTACT PLATING: GOLD ON THE MATING AREA, TIN PLATING ON THE CONTACT TAILS, NICKEL UNDERPLATE

\*FOR ALL OTHER SPECIFICATIONS REFER TO SHEET 3\*