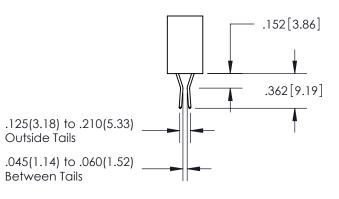

## Contact Code 559

**Contact Code 560** 

- INSULATOR MATERIAL: THERMOPLASTIC POLYESTER, UL 94V-0
- DAP MATERIAL AVAILABLE UPON REQUEST
- CONTACT MATERIAL; COPPER ALLOY

CONTACT PLATING: GOLD ON THE MATING AREA, TIN PLATING ON THE CONTACT TAILS, NICKEL UNDERPLATE