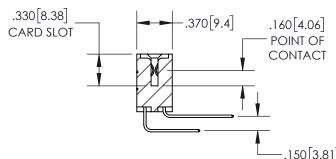

- 1.435 [36.45] <del>-</del> -1.175[29.85] "D" .860[21.84] -.700[17.78] -2x Ø.156[3.96] CARD SLOT ACCEPTS

> -.054" [1.37] TO .070"[1.78] THICK PCB

THIS IS A C.A.D. GENERATED DRAWING DO NOT MAKE MANUAL REVISIONS TO MASTER.

ISSUE NUMBER

ORIGINAL

1

SECTION A-A

-.150 3.81 -

## **Contact Dimensions:** 559-90 Degree Bend (Code 541 Contacts) See Sheet 2 for Contact Code 555, 556, 558, 559, 560 Dimensions

600[15.24]

.100[2.54]

INSULATOR MATERIAL: THERMOPLASTIC PBT, UL 94V-0 CONTACT MATERIAL; COPPER TIN ALLOY CONTACT PLATING: GOLD ON THE MATING AREA, TIN PLATING ON THE CONTACT TAILS, NICKEL UNDERPLATE