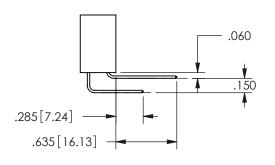

## **Contact Dimensions:** 560-Extender Board Bend (Code 523 Contacts) See Sheet 2 for Contact Code 555, 556, 558, 559, 560 **Dimensions**

.160 4.06 .330[8.38] POINT OF CARD SLOT CONTACT .370 9.4

SECTION A-A

ISSUE NUMBER ORIGINAL

1

**Contact Code 558** 

Contact Code 559

**Contact Code 560** 

INSULATOR MATERIAL: THERMOPLASTIC POLYESTER, UL 94V-0 DAP MATERIAL AVAILABLE UPON REQUEST

CONTACT MATERIAL; COPPER ALLOY CONTACT PLATING: GOLD ON THE MATING AREA, TIN PLATING ON THE CONTACT TAILS, NICKEL UNDERPLATE