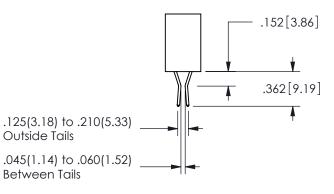

## **Contact Dimensions:** 560-Extender Board Bend (Code 523 Contacts) See Sheet 2 for Contact Code 555, 556, 558, 559, 560 **Dimensions**

.160 4.06 .330[8.38] POINT OF CARD SLOT CONTACT .370 9.4