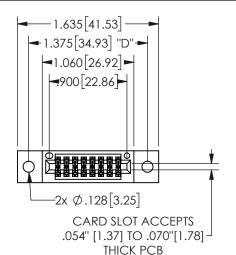

## 345/395 SERIES CARD EDGE CONNECTOR PART NUMBER: 345-016-560-802

YOUR CONNECTION TO QUALITY & SERVICE

**EDAC INC** TORONTO, ONTARIO CANADA

THESE DRAWINGS AND SPECIFICATIONS ARE THE PROPERTY OF EDAC INC.,AND SHALL NOT BE REPRODUCED, OR COPIED OR USED AS THE BASIS FOR THE MANUFACTURE OR SALE OF APPARATUS WITHOUT WRITTEN PERMISSION.

| 02011011717         |                  |
|---------------------|------------------|
| ACAD REFERENCE NO.  | 345-ENG-MASTER   |
| DRAWN: R.STA.MONICA | DATE:MAY.16/2017 |
| CHECKED:            | DATE:            |
| SCALE: NTS          | SHEET 1 OF 2     |
| DRAWING NUMBER      | ISSUE            |
| 345-ENG-MASTER      | 1                |