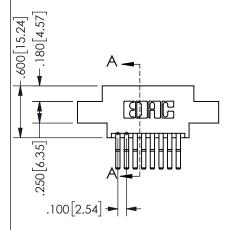

## 345/395 SERIES CARD EDGE CONNECTOR PART NUMBER: 345-016-560-802

YOUR CONNECTION TO QUALITY & SERVICE

**EDAC INC** TORONTO, ONTARIO CANADA

THESE DRAWINGS AND SPECIFICATIONS ARE THE PROPERTY OF EDAC INC.,AND SHALL NOT BE REPRODUCED, OR COPIED OR USED AS THE BASIS FOR THE MANUFACTURE OR SALE OF APPARATUS WITHOUT WRITTEN PERMISSION.

| 02011011717         |                  |
|---------------------|------------------|
| ACAD REFERENCE NO.  | 345-ENG-MASTER   |
| DRAWN: R.STA.MONICA | DATE:MAY.16/2017 |
| CHECKED:            | DATE:            |
| SCALE: NTS          | SHEET 1 OF 2     |
| DRAWING NUMBER      | ISSUE            |
| 345-ENG-MASTER      | 1                |