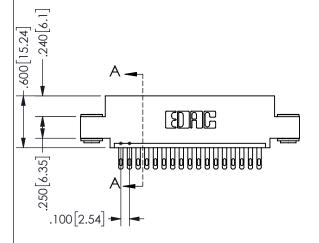

THIS IS A C.A.D. GENERATED DRAWING DO NOT MAKE MANUAL REVISIONS TO MASTER.

ISSUE NUMBER

ORIGINAL

1

-2.535[64.39]-2.275[57.79] "D" 1.960 49.78 1.800 [45.72] -2x Ø.156[3.96] CARD SLOT ACCEPTS .054" [1.37] TO .070"[1.78] \( \)

THICK PCB

<u>Contact Dimensions:</u>
500-Wire Hole .050x.025(1.27x0.64) - Tail LG=.260(6.60)
.100 (2.54) Contact Spacing x .200 (5.08) Row Spacing

.160 4.06 .330[8.38] POINT OF CARD SLOT CONTACT .370 9.4

## 345/395 SERIES CARD EDGE CONNECTOR PART NUMBER: 345-017-500-403

YOUR CONNECTION TO QUALITY & SERVICE

**EDAC INC** TORONTO, ONTARIO CANADA

THESE DRAWINGS AND SPECIFICATIONS ARE THE PROPERTY OF EDAC INC.,AND SHALL NOT BE REPRODUCED, OR COPIED OR USED AS THE BASIS FOR THE MANUFACTURE OR SALE OF APPARATUS WITHOUT WRITTEN PERMISSION.

| SECTION A-A         |     |                  | 4 V-V |
|---------------------|-----|------------------|-------|
| ACAD REFERENCE NO.  |     | 345-ENG-MASTER   |       |
| DRAWN: R.STA.MONICA |     | DATE:MAY.16/2017 |       |
| CHECKED:            |     | DATE:            |       |
| SCALE:              | NTS | SHEET            | OF 2  |
| DRAWING NUMBER      |     |                  | ISSUE |
| 345-ENG-MASTER      |     |                  | 1     |