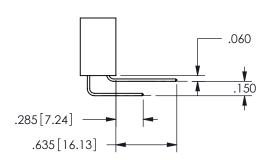

SECTION A\_A

ISSUE NUMBER ORIGINAL

1

**Contact Code 558** 

Contact Code 559

**Contact Code 560** 

INSULATOR MATERIAL: THERMOPLASTIC POLYESTER, UL 94V-0

DAP MATERIAL AVAILABLE UPON REQUEST

CONTACT MATERIAL; COPPER ALLOY

CONTACT PLATING: GOLD ON THE MATING AREA, TIN PLATING ON THE CONTACT TAILS, NICKEL UNDERPLATE

## 345/395 SERIES CARD EDGE CONNECTOR CONTACT CODE 555,556,558,559,560 DIMENSIONS

YOUR CONNECTION TO QUALITY & SERVICE

**EDAC INC** TORONTO, ONTARIO CANADA

THESE DRAWINGS AND SPECIFICATIONS ARE THE PROPERTY OF EDAC INC.,AND SHALL NOT BE REPRODUCED, OR COPIED OR USED AS THE BASIS FOR THE MANUFACTURE OR SALE OF APPARATUS WITHOUT WRITTEN PERMISSION.