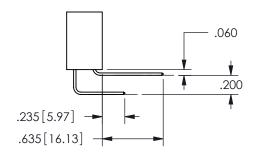

SECTION A\_A

ISSUE NUMBER ORIGINAL

1

**Contact Code 558** 

Contact Code 559

**Contact Code 560** 

INSULATOR MATERIAL: THERMOPLASTIC POLYESTER, UL 94V-0

DAP MATERIAL AVAILABLE UPON REQUEST

CONTACT MATERIAL; COPPER ALLOY

CONTACT PLATING: GOLD ON THE MATING AREA, TIN PLATING ON THE CONTACT TAILS, NICKEL UNDERPLATE

## 345/395 SERIES CARD EDGE CONNECTOR CONTACT CODE 555,556,558,559,560 DIMENSIONS

YOUR CONNECTION TO QUALITY & SERVICE

**EDAC INC** TORONTO, ONTARIO CANADA

THESE DRAWINGS AND SPECIFICATIONS ARE THE PROPERTY OF EDAC INC.,AND SHALL NOT BE REPRODUCED, OR COPIED OR USED AS THE BASIS FOR THE MANUFACTURE OR SALE OF APPARATUS WITHOUT WRITTEN PERMISSION.