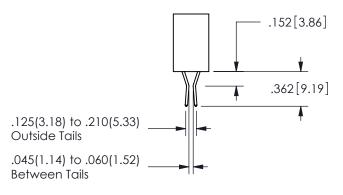

SECTION A\_A

ISSUE NUMBER ORIGINAL

1

**Contact Code 558** 

Contact Code 559

**Contact Code 560** 

INSULATOR MATERIAL: THERMOPLASTIC POLYESTER, UL 94V-0

DAP MATERIAL AVAILABLE UPON REQUEST

CONTACT MATERIAL; COPPER ALLOY

CONTACT PLATING: GOLD ON THE MATING AREA, TIN PLATING ON THE CONTACT TAILS, NICKEL UNDERPLATE

## 345/395 SERIES CARD EDGE CONNECTOR CONTACT CODE 555,556,558,559,560 DIMENSIONS

YOUR CONNECTION TO QUALITY & SERVICE

**EDAC INC** TORONTO, ONTARIO CANADA

THESE DRAWINGS AND SPECIFICATIONS ARE THE PROPERTY OF EDAC INC.,AND SHALL NOT BE REPRODUCED, OR COPIED OR USED AS THE BASIS FOR THE MANUFACTURE OR SALE OF APPARATUS WITHOUT WRITTEN PERMISSION.