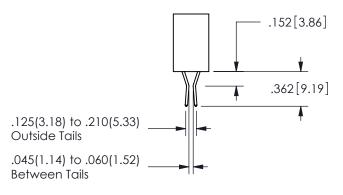

ISSUE NUMBER ORIGINAL

1

**Contact Code 558** 

Contact Code 559

**Contact Code 560** 

INSULATOR MATERIAL: THERMOPLASTIC POLYESTER, UL 94V-0

DAP MATERIAL AVAILABLE UPON REQUEST

CONTACT MATERIAL; COPPER ALLOY

CONTACT PLATING: GOLD ON THE MATING AREA, TIN PLATING ON THE CONTACT TAILS, NICKEL UNDERPLATE

## 345/395 SERIES CARD EDGE CONNECTOR CONTACT CODE 555,556,558,559,560 DIMENSIONS

YOUR CONNECTION TO QUALITY & SERVICE

**EDAC INC** TORONTO, ONTARIO CANADA

THESE DRAWINGS AND SPECIFICATIONS ARE THE PROPERTY OF EDAC INC.,AND SHALL NOT BE REPRODUCED, OR COPIED OR USED AS THE BASIS FOR THE MANUFACTURE OR SALE OF APPARATUS WITHOUT WRITTEN PERMISSION.