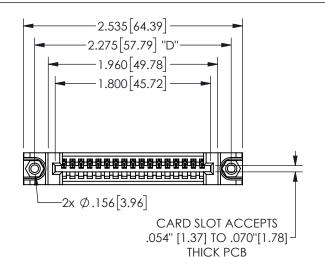

THIS IS A C.A.D. GENERATED DRAWING DO NOT MAKE MANUAL REVISIONS TO MASTER.

ISSUE NUMBER

ORIGINAL

1

.350[8.89] .600[15.24] .100[2.54]

**Contact Dimensions:** 523-P.C. Tail .025 Sq.(0.64 Sq.) - Tail LG=.390(9.91) .100 (2.54) Contact Spacing x .200 (5.08) Row Spacing

.160 4.06 .330[8.38] POINT OF CARD SLOT CONTACT .370 9.4

345/395 SERIES CARD EDGE CONNECTOR PART NUMBER: 345-017-523-188

YOUR CONNECTION TO QUALITY & SERVICE

**EDAC INC** TORONTO, ONTARIO CANADA

THESE DRAWINGS AND SPECIFICATIONS ARE THE PROPERTY OF EDAC INC.,AND SHALL NOT BE REPRODUCED,OR COPIED OR USED AS THE BASIS FOR THE MANUFACTURE OR SALE OF APPARATUS WITHOUT WRITTEN PERMISSION.

| SECTION A-A         |                  |  |
|---------------------|------------------|--|
| ACAD REFERENCE NO.  | 345-ENG-MASTER   |  |
| DRAWN: R.STA.MONICA | DATE:MAY.16/2017 |  |
| CHECKED:            | DATE:            |  |
| SCALE: NTS          | SHEET 1 OF 2     |  |
| DRAWING NUMBER      | ISSUE            |  |
| 345-ENG-MASTER      | 1                |  |