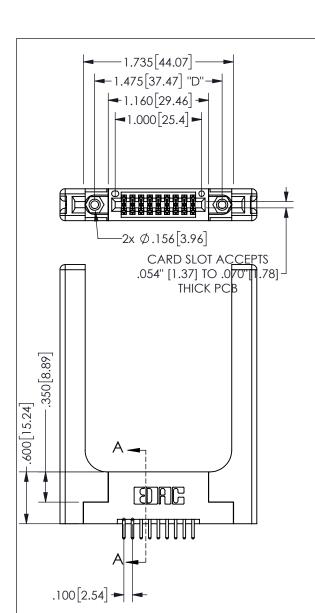

## 345/395 SERIES CARD EDGE CONNECTOR PART NUMBER: 345-018-520-258

YOUR CONNECTION TO QUALITY & SERVICE

**EDAC INC** TORONTO, ONTARIO CANADA

THESE DRAWINGS AND SPECIFICATIONS ARE THE PROPERTY OF EDAC INC.,AND SHALL NOT BE REPRODUCED, OR COPIED OR USED AS THE BASIS FOR THE MANUFACTURE OR SALE OF APPARATUS WITHOUT WRITTEN PERMISSION.

| ACAD REFERENCE NO.  | 345-ENG-MASTER   |
|---------------------|------------------|
| DRAWN: R.STA.MONICA | DATE:MAY.16/2017 |
| CHECKED:            | DATE:            |
| SCALE: NTS          | SHEET 1 OF 2     |
| DRAWING NUMBER      | ISSUE            |
| 345-ENG-MASTER      | R 1              |