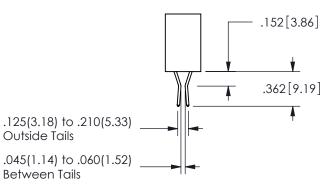

**Contact Code 560** 

INSULATOR MATERIAL: THERMOPLASTIC POLYESTER, UL 94V-0 DAP MATERIAL AVAILABLE UPON REQUEST

CONTACT MATERIAL; COPPER ALLOY CONTACT PLATING: GOLD ON THE MATING AREA, TIN PLATING ON THE CONTACT TAILS, NICKEL UNDERPLATE