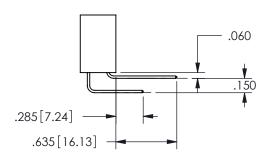

SECTION A-A

<u>Contact Dimensions:</u>
520-P.C. Tail .030x.018(0.76x0.46) - Tail LG=.175(4.45)
.100 (2.54) Contact Spacing x .200 (5.08) Row Spacing

ISSUE NUMBER ORIGINAL

1

**Contact Code 558** 

Contact Code 559