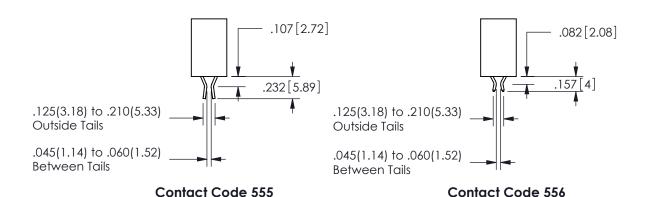

SECTION A-A

<u>Contact Dimensions:</u>
520-P.C. Tail .030x.018(0.76x0.46) - Tail LG=.175(4.45)
.100 (2.54) Contact Spacing x .200 (5.08) Row Spacing

ISSUE NUMBER ORIGINAL

1

**Contact Code 558** 

Contact Code 559

**Contact Code 560** 

INSULATOR MATERIAL: THERMOPLASTIC POLYESTER, UL 94V-0 DAP MATERIAL AVAILABLE UPON REQUEST

CONTACT MATERIAL; COPPER ALLOY CONTACT PLATING: GOLD ON THE MATING AREA, TIN PLATING ON THE CONTACT TAILS, NICKEL UNDERPLATE

## 345/395 SERIES CARD EDGE CONNECTOR CONTACT CODE 555,556,558,559,560 DIMENSIONS

YOUR CONNECTION TO QUALITY & SERVICE

**EDAC INC** TORONTO, ONTARIO CANADA

THESE DRAWINGS AND SPECIFICATIONS ARE THE PROPERTY OF EDAC INC.,AND SHALL NOT BE REPRODUCED, OR COPIED OR USED AS THE BASIS FOR THE MANUFACTURE OR SALE OF APPARATUS WITHOUT WRITTEN PERMISSION.

| ACAD REFERENCE NO.  | 345-ENG-MASTER   |
|---------------------|------------------|
| DRAWN: R.STA.MONICA | DATE:MAY.16/2017 |
| CHECKED:            | DATE:            |
| SCALE: 1:1          | SHEET 2 OF 2     |
| DRAWING NUMBER      | ISSUE            |
| 0.45 5110 1440750   | ,                |