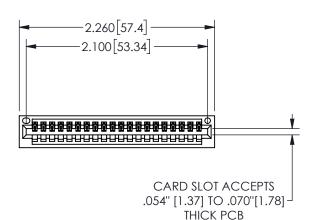

.160 4.06 .330[8.38] POINT OF CARD SLOT CONTACT

## SECTION A-A

345/395 SERIES CARD EDGE CONNECTOR PART NUMBER: 345-020-521-101

**EDAC INC** TORONTO, ONTARIO CANADA

THESE DRAWINGS AND SPECIFICATIONS ARE THE PROPERTY OF EDAC INC.,AND SHALL NOT BE REPRODUCED, OR COPIED OR USED AS THE BASIS FOR THE MANUFACTURE OR SALE OF APPARATUS WITHOUT WRITTEN PERMISSION.

| ACAD REFERENCE NO.  | 345-ENG-MASTER   |  |
|---------------------|------------------|--|
| DRAWN: R.STA.MONICA | DATE:MAY.16/2017 |  |
| CHECKED:            | DATE:            |  |
| SCALE: NTS          | SHEET 1 OF 2     |  |
| DRAWING NUMBER      | ISSUE            |  |
| 345-ENG-MASTER      | 1                |  |
|                     |                  |  |