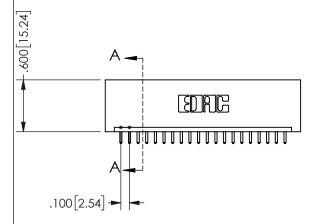

ORIGINAL 1

ISSUE NUMBER

**Contact Code 558** 

Contact Code 559

**Contact Code 560** 

INSULATOR MATERIAL: THERMOPLASTIC POLYESTER, UL 94V-0 DAP MATERIAL AVAILABLE UPON REQUEST

CONTACT MATERIAL; COPPER ALLOY CONTACT PLATING: GOLD ON THE MATING AREA, TIN PLATING ON THE CONTACT TAILS, NICKEL UNDERPLATE

345/395 SERIES CARD EDGE CONNECTOR CONTACT CODE 555,556,558,559,560 DIMENSIONS

YOUR CONNECTION TO QUALITY & SERVICE

**EDAC INC** TORONTO, ONTARIO CANADA

THESE DRAWINGS AND SPECIFICATIONS ARE THE PROPERTY OF EDAC INC.,AND SHALL NOT BE REPRODUCED, OR COPIED OR USED AS THE BASIS FOR THE MANUFACTURE OR SALE OF APPARATUS WITHOUT WRITTEN PERMISSION.

|  | ACAD REFERENCE NO.  | 345-ENG-MASTER   |        |  |
|--|---------------------|------------------|--------|--|
|  | DRAWN: R.STA.MONICA | DATE:MAY.16/2017 |        |  |
|  | CHECKED:            | DATE:            |        |  |
|  | SCALE: 1:1          | SHEET            | 2 OF 2 |  |
|  | DRAWING NUMBER      |                  | ISSUE  |  |
|  | 345-ENG-MASTER      |                  | 1      |  |