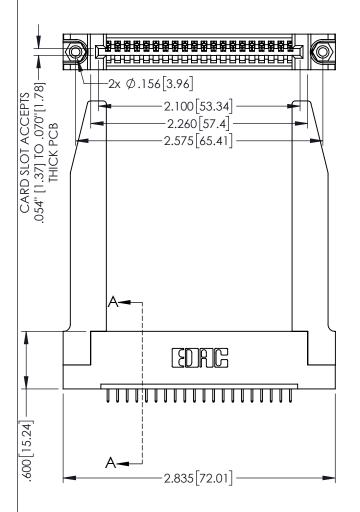

<u>Contact Dimensions:</u>
525-P.C. Tail .018 Sq.(0.46 Sq.) - Tail LG=.150(3.81)
.100 (2.54) Contact Spacing x .200 (5.08) Row Spacing

.160[4.06] POINT OF CONTACT CARD SLOT

330 8.38

1

INSULATOR MATERIAL: THERMOPLASTIC PBT BLACK, UL 94V-0

CONTACT MATERIAL; COPPER TIN ALLOY CONTACT PLATING: GOLD ON THE MATING AREA, TIN PLATING ON THE CONTACT TAILS, NICKEL UNDERPLATE

| 345/395 SERIES CARD EDGE CONNECTOR |
|------------------------------------|
| PART NUMBER: 345-020-525-178       |

YOUR CONNECTION TO QUALITY & SERVICE

|         | ACAD REFERENCE NO. 345-ENG-MASTER |                 |           |  |
|---------|-----------------------------------|-----------------|-----------|--|
|         | DRAWN: R.STA.MONICA               | DATE: <b>MA</b> | Y.16/2017 |  |
|         | CHECKED:                          | DATE:           |           |  |
| S<br>ID | SCALE: 1:1                        | SHEET '         | OF 2      |  |
| IED     | DRAWING NUMBER                    |                 | ISSUE     |  |
| IS      | 345-FNG-MASTER                    |                 | 1         |  |