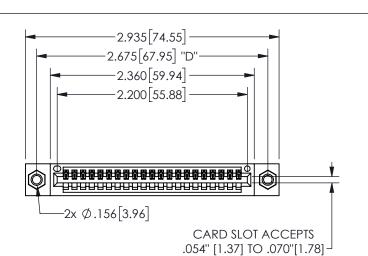

THICK PCB

THIS IS A C.A.D. GENERATED DRAWING DO NOT MAKE MANUAL REVISIONS TO MASTER.

ISSUE NUMBER

ORIGINAL

1

.160 4.06 .330[8.38] POINT OF CARD SLOT CONTACT .370 9.4

-.350[8.89] .600[15.24] .100[2.54]

<u>Contact Dimensions:</u>
540-Wire Wrap .025 Sq.(0.64 Sq.) - Tail LG=.560(14.22)
.100 (2.54) Contact Spacing x .200 (5.08) Row Spacing

345/395 SERIES CARD EDGE CONNECTOR PART NUMBER: 345-021-540-107

YOUR CONNECTION TO QUALITY & SERVICE

**EDAC INC** TORONTO, ONTARIO CANADA

THESE DRAWINGS AND SPECIFICATIONS ARE THE PROPERTY OF EDAC INC.,AND SHALL NOT BE REPRODUCED,OR COPIED OR USED AS THE BASIS FOR THE MANUFACTURE OR SALE OF APPARATUS WITHOUT WRITTEN PERMISSION.