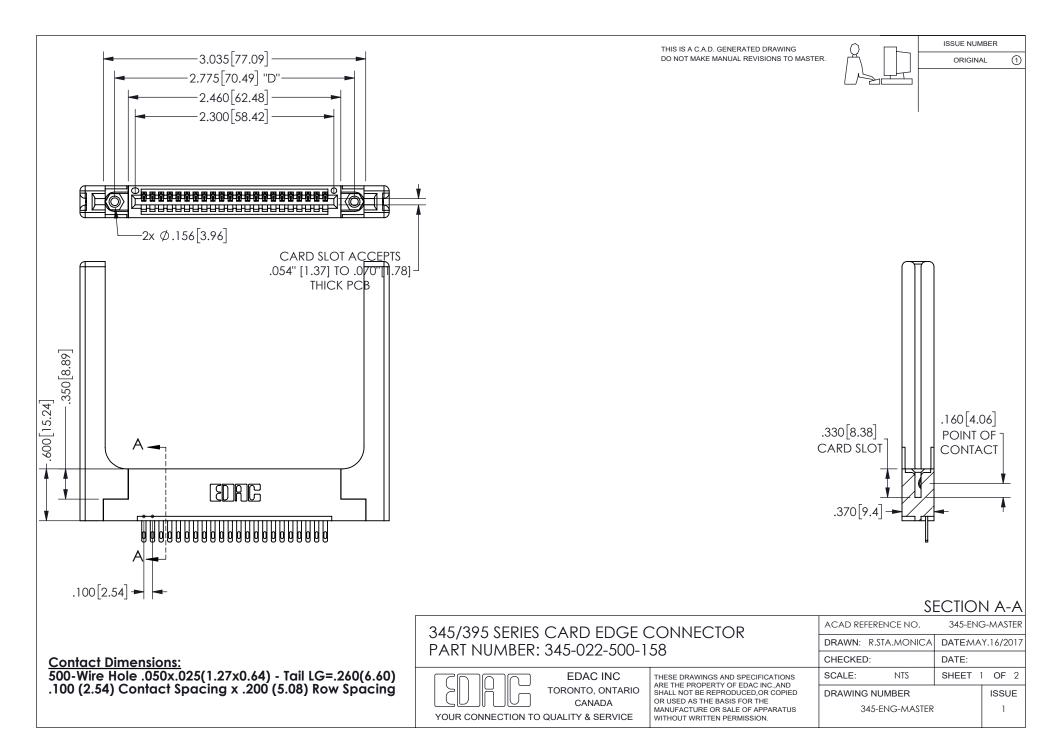

ISSUE NUMBER ORIGINAL

1

**Contact Code 558** 

Contact Code 559

Contact Code 560

INSULATOR MATERIAL: THERMOPLASTIC POLYESTER, UL 94V-0

DAP MATERIAL AVAILABLE UPON REQUEST

CONTACT MATERIAL; COPPER ALLOY

CONTACT PLATING: GOLD ON THE MATING AREA, TIN PLATING ON THE CONTACT TAILS, NICKEL UNDERPLATE

345/395 SERIES CARD EDGE CONNECTOR CONTACT CODE 555,556,558,559,560 DIMENSIONS

YOUR CONNECTION TO QUALITY & SERVICE

**EDAC INC** TORONTO, ONTARIO CANADA

THESE DRAWINGS AND SPECIFICATIONS ARE THE PROPERTY OF EDAC INC.,AND SHALL NOT BE REPRODUCED, OR COPIED OR USED AS THE BASIS FOR THE MANUFACTURE OR SALE OF APPARATUS WITHOUT WRITTEN PERMISSION.

| ACAD REFERENCE NO.  | 345-ENG-MASTER   |
|---------------------|------------------|
| DRAWN: R.STA.MONICA | DATE:MAY.16/2017 |
| CHECKED:            | DATE:            |
| SCALE: 1:1          | SHEET 2 OF 2     |
| DRAWING NUMBER      | ISSUE            |
| 345-FNG-MASTER      | 1                |