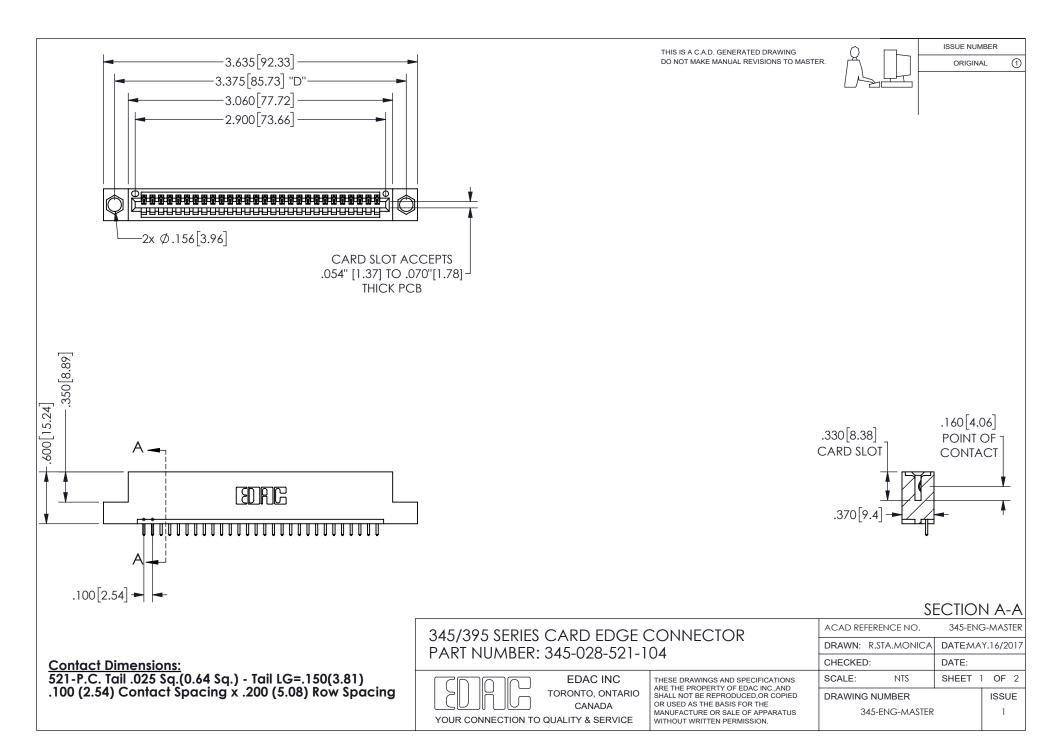

ISSUE NUMBER ORIGINAL

1

**Contact Code 558** 

Contact Code 559

Contact Code 560

INSULATOR MATERIAL: THERMOPLASTIC POLYESTER, UL 94V-0

DAP MATERIAL AVAILABLE UPON REQUEST

CONTACT MATERIAL; COPPER ALLOY

CONTACT PLATING: GOLD ON THE MATING AREA, TIN PLATING ON THE CONTACT TAILS, NICKEL UNDERPLATE

345/395 SERIES CARD EDGE CONNECTOR CONTACT CODE 555,556,558,559,560 DIMENSIONS

YOUR CONNECTION TO QUALITY & SERVICE

**EDAC INC** TORONTO, ONTARIO CANADA

THESE DRAWINGS AND SPECIFICATIONS ARE THE PROPERTY OF EDAC INC.,AND SHALL NOT BE REPRODUCED, OR COPIED OR USED AS THE BASIS FOR THE MANUFACTURE OR SALE OF APPARATUS WITHOUT WRITTEN PERMISSION.

| ACAD REFERENCE NO.  | 345-ENG-MASTER   |
|---------------------|------------------|
| DRAWN: R.STA.MONICA | DATE:MAY.16/2017 |
| CHECKED:            | DATE:            |
| SCALE: 1:1          | SHEET 2 OF 2     |
| DRAWING NUMBER      | ISSUE            |
| 345-FNG-MASTER      | 1                |