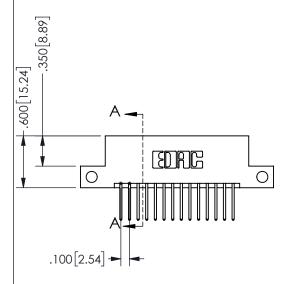

THIS IS A C.A.D. GENERATED DRAWING DO NOT MAKE MANUAL REVISIONS TO MASTER.

ISSUE NUMBER

ORIGINAL

1

-2.235 [56.77] 1.660 42.16 -1.500[38.1] CARD SLOT ACCEPTS .054" [1.37] TO .070"[1.78] <sup>⊥</sup> THICK PCB

<u>Contact Dimensions:</u>
523-P.C. Tail .025 Sq.(0.64 Sq.) - Tail LG=.390(9.91)
.100 (2.54) Contact Spacing x .200 (5.08) Row Spacing

.330[8.38] POINT OF CARD SLOT CONTACT .370 9.4

.160 4.06

SECTION A A

345/395 SERIES CARD EDGE CONNECTOR PART NUMBER: 345-028-523-212

YOUR CONNECTION TO QUALITY & SERVICE

**EDAC INC** TORONTO, ONTARIO CANADA

THESE DRAWINGS AND SPECIFICATIONS ARE THE PROPERTY OF EDAC INC.,AND SHALL NOT BE REPRODUCED, OR COPIED OR USED AS THE BASIS FOR THE MANUFACTURE OR SALE OF APPARATUS WITHOUT WRITTEN PERMISSION.

| SECTION A-A         |     |                  |       |
|---------------------|-----|------------------|-------|
| ACAD REFERENCE NO.  |     | 345-ENG-MASTER   |       |
| DRAWN: R.STA.MONICA |     | DATE:MAY.16/2017 |       |
| CHECKED:            |     | DATE:            |       |
| SCALE:              | NTS | SHEET            | OF 2  |
| DRAWING NUMBER      |     |                  | ISSUE |
| 345-ENG-MASTER      |     |                  | 1     |