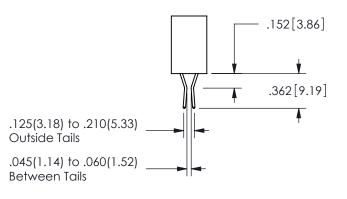

## <u>Contact Dimensions:</u> 560-Extender Board Bend (Code 523 Contacts) See Sheet 2 for Contact Code 555, 556, 558, 559, 560 **Dimensions**

.160 4.06 .330[8.38] POINT OF CARD SLOT CONTACT .370 9.4

CONTACT MATERIAL; COPPER ALLOY CONTACT PLATING: GOLD ON THE MATING AREA, TIN PLATING ON THE CONTACT TAILS, NICKEL UNDERPLATE

345/395 SERIES CARD EDGE CONNECTOR CONTACT CODE 555,556,558,559,560 DIMENSIONS