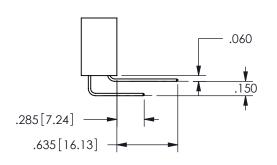

## <u>Contact Dimensions:</u> 560-Extender Board Bend (Code 523 Contacts) See Sheet 2 for Contact Code 555, 556, 558, 559, 560 **Dimensions**

.160 4.06 .330[8.38] POINT OF CARD SLOT CONTACT .370 9.4