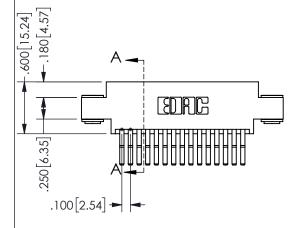

SECTION A-A

ISSUE NUMBER ORIGINAL

1

**Contact Code 558** 

Contact Code 559

**Contact Code 560** 

INSULATOR MATERIAL: THERMOPLASTIC POLYESTER, UL 94V-0

DAP MATERIAL AVAILABLE UPON REQUEST

CONTACT MATERIAL; COPPER ALLOY CONTACT PLATING: GOLD ON THE MATING AREA, TIN PLATING ON THE CONTACT TAILS, NICKEL UNDERPLATE

345/395 SERIES CARD EDGE CONNECTOR CONTACT CODE 555,556,558,559,560 DIMENSIONS