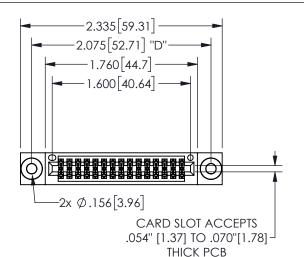

## 345/395 SERIES CARD EDGE CONNECTOR PART NUMBER: 345-030-560-803

YOUR CONNECTION TO QUALITY & SERVICE

**EDAC INC** TORONTO, ONTARIO CANADA

THESE DRAWINGS AND SPECIFICATIONS ARE THE PROPERTY OF EDAC INC.,AND SHALL NOT BE REPRODUCED, OR COPIED OR USED AS THE BASIS FOR THE MANUFACTURE OR SALE OF APPARATUS WITHOUT WRITTEN PERMISSION.