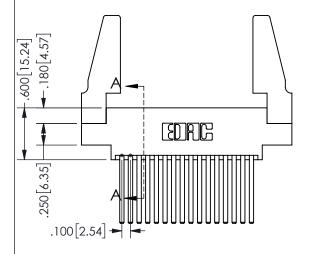

SECTION A-A

ORIGINAL 1

ISSUE NUMBER

**Contact Code 558** 

Contact Code 559

**Contact Code 560** 

- INSULATOR MATERIAL: THERMOPLASTIC POLYESTER, UL 94V-0 DAP MATERIAL AVAILABLE UPON REQUEST
- CONTACT MATERIAL; COPPER ALLOY

CONTACT PLATING: GOLD ON THE MATING AREA, TIN PLATING ON THE CONTACT TAILS, NICKEL UNDERPLATE

345/395 SERIES CARD EDGE CONNECTOR CONTACT CODE 555,556,558,559,560 DIMENSIONS

YOUR CONNECTION TO QUALITY & SERVICE