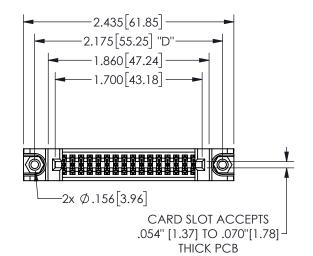

345/395 SERIES CARD EDGE CONNECTOR PART NUMBER: 345-032-544-888

YOUR CONNECTION TO QUALITY & SERVICE

**EDAC INC** TORONTO, ONTARIO CANADA

THESE DRAWINGS AND SPECIFICATIONS ARE THE PROPERTY OF EDAC INC.,AND SHALL NOT BE REPRODUCED,OR COPIED OR USED AS THE BASIS FOR THE MANUFACTURE OR SALE OF APPARATUS WITHOUT WRITTEN PERMISSION.

|  | ACAD REFERENCE NO.  | 345-ENC         | G-MASTER |
|--|---------------------|-----------------|----------|
|  | DRAWN: R.STA.MONICA | DATEMAY.16/2017 |          |
|  | CHECKED:            | DATE:           |          |
|  | SCALE: NTS          | SHEET           | OF 2     |
|  | DRAWING NUMBER      |                 | ISSUE    |
|  | 345-ENG-MASTER      |                 | 1        |