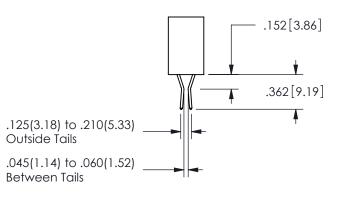

THIS IS A C.A.D. GENERATED DRAWING DO NOT MAKE MANUAL REVISIONS TO MASTER.

ISSUE NUMBER

ORIGINAL

1

<u>Contact Dimensions:</u> 544-Wire Wrap .050x.025(1.27x0.64) - Tail LG=.750(19.05)

.100 (2.54) Contact Spacing x .200 (5.08) Row Spacing