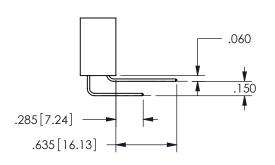

| .330[8.38]<br>CARD SLOT | .160[4.06]<br>POINT OF CONTACT |
|-------------------------|--------------------------------|
| Å V                     |                                |
| .370[9.4] ->            |                                |

SECTION A-A

ORIGINAL 1

ISSUE NUMBER

**Contact Code 558** 

Contact Code 559

**Contact Code 560** 

- INSULATOR MATERIAL: THERMOPLASTIC POLYESTER, UL 94V-0 DAP MATERIAL AVAILABLE UPON REQUEST
- CONTACT MATERIAL; COPPER ALLOY