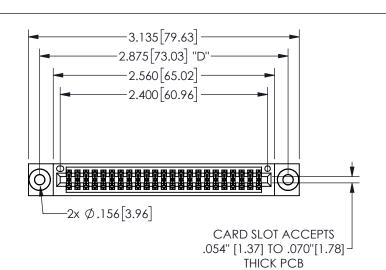

THIS IS A C.A.D. GENERATED DRAWING DO NOT MAKE MANUAL REVISIONS TO MASTER.

ISSUE NUMBER

ORIGINAL

1

.160 4.06 .330[8.38] POINT OF CARD SLOT CONTACT .370 9.4

-.350[8.89] .600[15.24] ROPE .100[2.54]

<u>Contact Dimensions:</u>
524-P.C. Tail .018 Sq.(0.46 Sq.) - Tail LG=.175(4.45)
.100 (2.54) Contact Spacing x .200 (5.08) Row Spacing

345/395 SERIES CARD EDGE CONNECTOR PART NUMBER: 345-046-524-203

YOUR CONNECTION TO QUALITY & SERVICE

**EDAC INC** TORONTO, ONTARIO CANADA

THESE DRAWINGS AND SPECIFICATIONS ARE THE PROPERTY OF EDAC INC.,AND SHALL NOT BE REPRODUCED, OR COPIED OR USED AS THE BASIS FOR THE MANUFACTURE OR SALE OF APPARATUS WITHOUT WRITTEN PERMISSION.