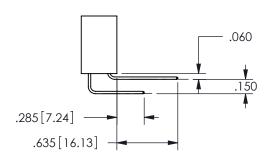

## .240[6.1] .600[15.24] 250 [6.35] .100[2.54]

<u>Contact Dimensions:</u>
558-90 Degree Bend (Code 541 Contacts)
See Sheet 2 for Contact Code 555, 556, 558, 559, 560 **Dimensions** 

345/395 SERIES CARD EDGE CONNECTOR PART NUMBER: 345-050-558-508

SECTION A-A

ISSUE NUMBER ORIGINAL

1

**Contact Code 558** 

Contact Code 559

**Contact Code 560** 

INSULATOR MATERIAL: THERMOPLASTIC POLYESTER, UL 94V-0

DAP MATERIAL AVAILABLE UPON REQUEST

CONTACT MATERIAL; COPPER ALLOY

CONTACT PLATING: GOLD ON THE MATING AREA, TIN PLATING ON THE CONTACT TAILS, NICKEL UNDERPLATE

345/395 SERIES CARD EDGE CONNECTOR CONTACT CODE 555,556,558,559,560 DIMENSIONS