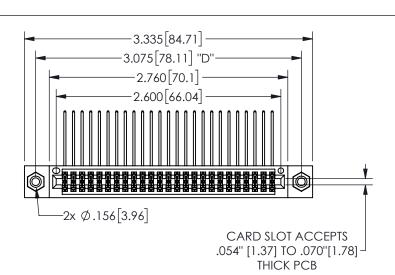

THIS IS A C.A.D. GENERATED DRAWING DO NOT MAKE MANUAL REVISIONS TO MASTER.

ISSUE NUMBER

ORIGINAL

1

.160 4.06 .330[8.38] POINT OF CARD SLOT CONTACT .370 9.4 .200 [5.08]

## .240[6.1] .600[15.24] 250 [6.35] .100[2.54]

<u>Contact Dimensions:</u>
558-90 Degree Bend (Code 541 Contacts)
See Sheet 2 for Contact Code 555, 556, 558, 559, 560 **Dimensions** 

345/395 SERIES CARD EDGE CONNECTOR PART NUMBER: 345-050-558-508