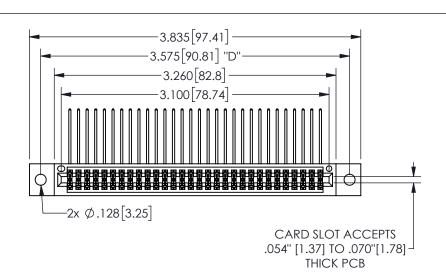

## 345/395 SERIES CARD EDGE CONNECTOR PART NUMBER: 345-060-559-802

YOUR CONNECTION TO QUALITY & SERVICE

**EDAC INC** TORONTO, ONTARIO CANADA

THESE DRAWINGS AND SPECIFICATIONS ARE THE PROPERTY OF EDAC INC.,AND SHALL NOT BE REPRODUCED, OR COPIED OR USED AS THE BASIS FOR THE MANUFACTURE OR SALE OF APPARATUS WITHOUT WRITTEN PERMISSION.

| <u> </u>            |     |                  | , , , , , |
|---------------------|-----|------------------|-----------|
| ACAD REFERENCE NO.  |     | 345-ENG-MASTER   |           |
| DRAWN: R.STA.MONICA |     | DATE:MAY.16/2017 |           |
| CHECKED:            |     | DATE:            |           |
| SCALE:              | NTS | SHEET            | OF 2      |
| DRAWING NUMBER      |     |                  | ISSUE     |
| 345-ENG-MASTER      |     |                  | 1         |