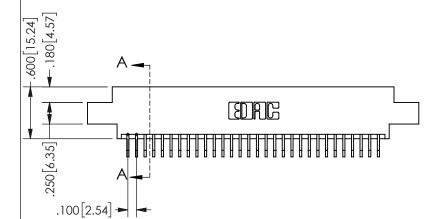

THIS IS A C.A.D. GENERATED DRAWING DO NOT MAKE MANUAL REVISIONS TO MASTER.

ISSUE NUMBER

ORIGINAL

1

.160 4.06 .330[8.38] POINT OF CARD SLOT CONTACT .370 9.4 .150[3.81]

<u>Contact Dimensions:</u>
559-90 Degree Bend (Code 541 Contacts)
See Sheet 2 for Contact Code 555, 556, 558, 559, 560 **Dimensions** 

SECTION A-A

ISSUE NUMBER ORIGINAL

1

**Contact Code 558** 

Contact Code 559

**Contact Code 560** 

INSULATOR MATERIAL: THERMOPLASTIC POLYESTER, UL 94V-0 DAP MATERIAL AVAILABLE UPON REQUEST

CONTACT MATERIAL; COPPER ALLOY

CONTACT PLATING: GOLD ON THE MATING AREA, TIN PLATING ON THE CONTACT TAILS, NICKEL UNDERPLATE