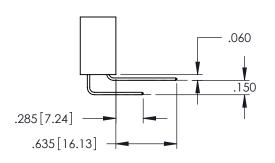

CONTACT MATERIAL; COPPER ALLOY

CONTACT PLATING: GOLD ON THE MATING AREA, TIN PLATING ON THE CONTACT TAILS, NICKEL UNDERPLATE

345/395 SERIES CARD EDGE CONNECTOR CONTACT CODE 555,556,558,559,560 DIMENSIONS