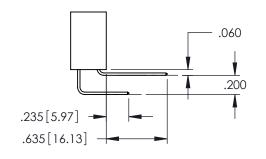

CONTACT MATERIAL; COPPER ALLOY

CONTACT PLATING: GOLD ON THE MATING AREA, TIN PLATING ON THE CONTACT TAILS, NICKEL UNDERPLATE

345/395 SERIES CARD EDGE CONNECTOR CONTACT CODE 555,556,558,559,560 DIMENSIONS