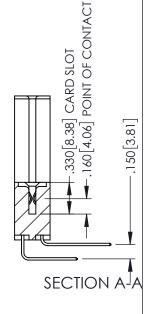

CONTACT MATERIAL; COPPER TIN ALLOY

CONTACT PLATING: GOLD ON THE MATING AREA, TIN PLATING ON THE CONTACT TAILS, NICKEL UNDERPLATE

-4.235 [107.57]

**Contact Code 558** 

Contact Code 559

Contact Code 560

- INSULATOR MATERIAL: THERMOPLASTIC POLYESTER, UL 94V-0 DAP MATERIAL AVAILABLE UPON REQUEST

CONTACT MATERIAL; COPPER ALLOY

CONTACT PLATING: GOLD ON THE MATING AREA, TIN PLATING ON THE CONTACT TAILS, NICKEL UNDERPLATE

345/395 SERIES CARD EDGE CONNECTOR CONTACT CODE 555,556,558,559,560 DIMENSIONS