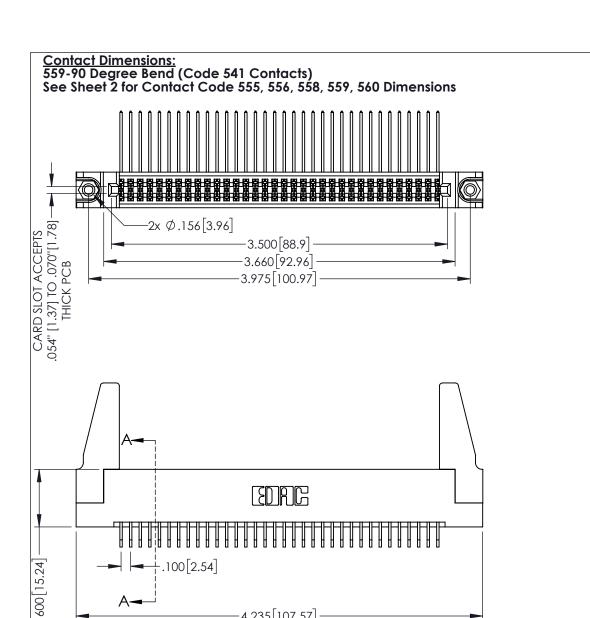

1

345-ENG-MASTER

DATE:MAY.16/2017

345/395 SERIES CARD EDGE CONNECTOR PART NUMBER: 345-068-559-288

YOUR CONNECTION TO QUALITY & SERVICE

1:1 SHEET 1 OF 2 345-ENG-MASTER

DRAWN: R.STA.MONICA

INSULATOR MATERIAL: THERMOPLASTIC PBT BLACK, UL 94V-0

CONTACT MATERIAL; COPPER TIN ALLOY

CONTACT PLATING: GOLD ON THE MATING AREA, TIN PLATING ON THE CONTACT TAILS, NICKEL UNDERPLATE

-4.235 [107.57]

**Contact Code 558** 

Contact Code 559

Contact Code 560

- INSULATOR MATERIAL: THERMOPLASTIC POLYESTER, UL 94V-0 DAP MATERIAL AVAILABLE UPON REQUEST