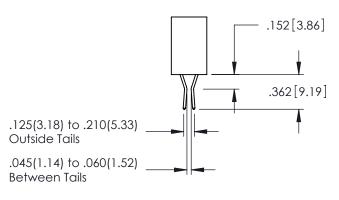

CONTACT MATERIAL; COPPER ALLOY

CONTACT PLATING: GOLD ON THE MATING AREA, TIN PLATING ON THE CONTACT TAILS, NICKEL UNDERPLATE

345/395 SERIES CARD EDGE CONNECTOR CONTACT CODE 555,556,558,559,560 DIMENSIONS