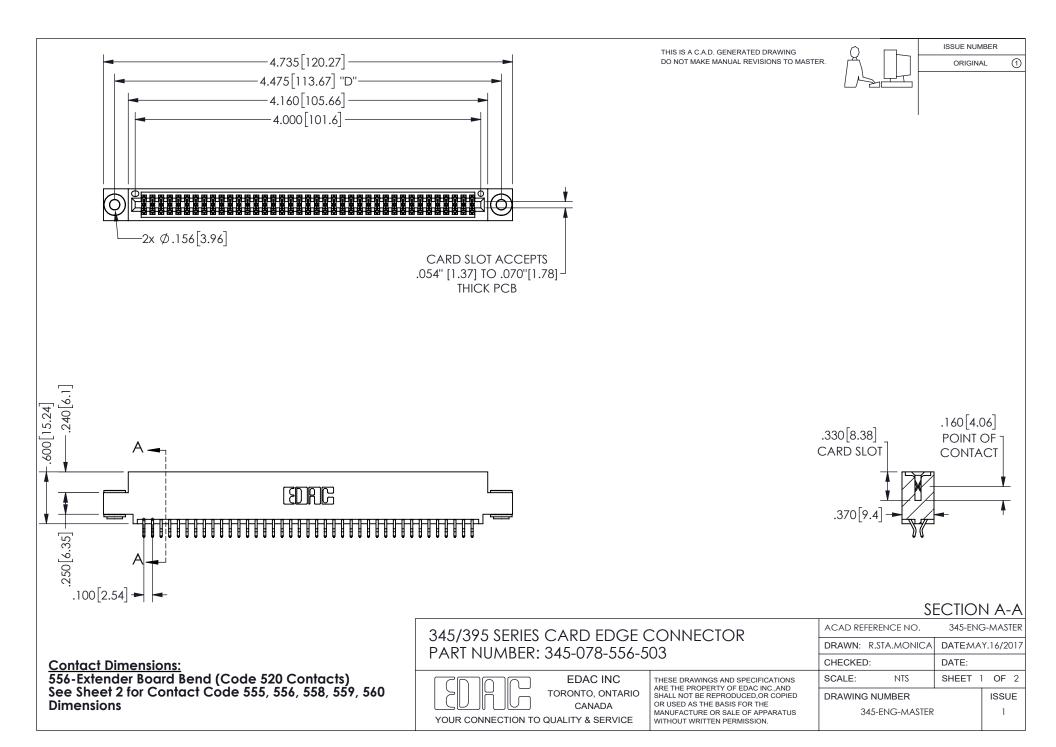

ISSUE NUMBER ORIGINAL

1









**Contact Code 558** 

Contact Code 559

Contact Code 560

INSULATOR MATERIAL: THERMOPLASTIC POLYESTER, UL 94V-0 DAP MATERIAL AVAILABLE UPON REQUEST

CONTACT MATERIAL; COPPER ALLOY

CONTACT PLATING: GOLD ON THE MATING AREA, TIN PLATING ON THE CONTACT TAILS, NICKEL UNDERPLATE

## 345/395 SERIES CARD EDGE CONNECTOR CONTACT CODE 555,556,558,559,560 DIMENSIONS

YOUR CONNECTION TO QUALITY & SERVICE

**EDAC INC** TORONTO, ONTARIO CANADA

THESE DRAWINGS AND SPECIFICATIONS ARE THE PROPERTY OF EDAC INC.,AND SHALL NOT BE REPRODUCED, OR COPIED OR USED AS THE BASIS FOR THE MANUFACTURE OR SALE OF APPARATUS WITHOUT WRITTEN PERMISSION.

| ACAD REFERENCE NO.  | 345-ENG-MASTER   |
|---------------------|------------------|
| DRAWN: R.STA.MONICA | DATE:MAY.16/2017 |
| C