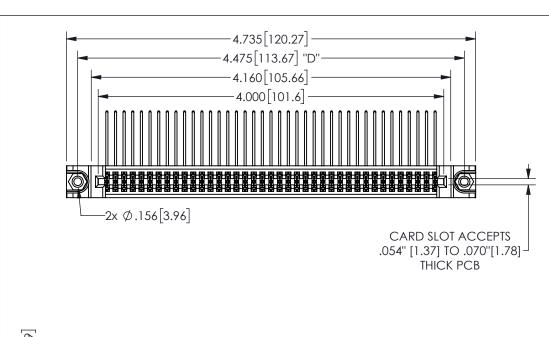

## 345/395 SERIES CARD EDGE CONNECTOR PART NUMBER: 345-078-558-288

YOUR CONNECTION TO QUALITY & SERVICE

**EDAC INC** TORONTO, ONTARIO CANADA

THESE DRAWINGS AND SPECIFICATIONS ARE THE PROPERTY OF EDAC INC.,AND SHALL NOT BE REPRODUCED, OR COPIED OR USED AS THE BASIS FOR THE MANUFACTURE OR SALE OF APPARATUS WITHOUT WRITTEN PERMISSION.

| ACAD REFERENCE NO.  | 345-ENG-MASTER   |
|---------------------|------------------|
| DRAWN: R.STA.MONICA | DATE:MAY.16/2017 |
| CHECKED:            | DATE:            |
| SCALE: NTS          | SHEET 1 OF 2     |
| DRAWING NUMBER      | ISSUE            |
| 345-ENG-MASTER      | 1                |