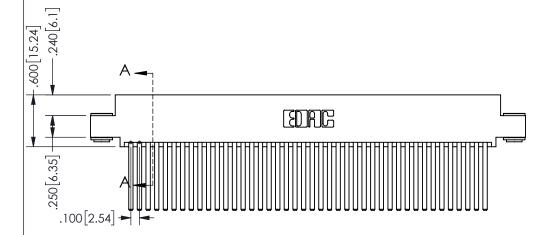

SECTION A-A

ISSUE NUMBER ORIGINAL

1

**Contact Code 558** 

Contact Code 559

**Contact Code 560** 

INSULATOR MATERIAL: THERMOPLASTIC POLYESTER, UL 94V-0 DAP MATERIAL AVAILABLE UPON REQUEST

CONTACT MATERIAL; COPPER ALLOY

CONTACT PLATING: GOLD ON THE MATING AREA, TIN PLATING ON THE CONTACT TAILS, NICKEL UNDERPLATE

## 345/395 SERIES CARD EDGE CONNECTOR CONTACT CODE 555,556,558,559,560 DIMENSIONS

YOUR CONNECTION TO QUALITY & SERVICE

**EDAC INC** TORONTO, ONTARIO CANADA

THESE DRAWINGS AND SPECIFICATIONS ARE THE PROPERTY OF EDAC INC.,AND SHALL NOT BE REPRODUCED, OR COPIED OR USED AS THE BASIS FOR THE MANUFACTURE OR SALE OF APPARATUS WITHOUT WRITTEN PERMISSION.

|  | ACAD REFERENCE NO.  | 345-ENG-MASTER   |
|--|---------------------|------------------|
|  | DRAWN: R.STA.MONICA | DATE:MAY.16/2017 |
|  | CHECKED:            | DATE:            |
|  | SCALE: 1:1          | SHEET 2 OF 2     |
|  | DRAWING NUMBER      | ISSUE            |
|  | 345-ENG-MASTER      | 1                |