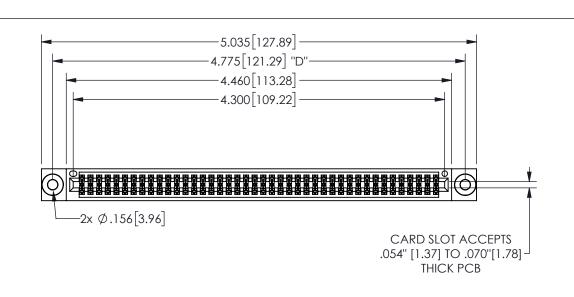

THIS IS A C.A.D. GENERATED DRAWING DO NOT MAKE MANUAL REVISIONS TO MASTER.

ISSUE NUMBER ORIGINAL

.160 4.06 .330[8.38] POINT OF CARD SLOT CONTACT .370 9.4

<u>Contact Dimensions:</u> 544-Wire Wrap .050x.025(1.27x0.64) - Tail LG=.750(19.05)

.100 (2.54) Contact Spacing x .200 (5.08) Row Spacing

## 345/395 SERIES CARD EDGE CONNECTOR PART NUMBER: 345-084-544-503

YOUR CONNECTION TO QUALITY & SERVICE

**EDAC INC** TORONTO, ONTARIO CANADA

THESE DRAWINGS AND SPECIFICATIONS ARE THE PROPERTY OF EDAC INC.,AND SHALL NOT BE REPRODUCED,OR COPIED OR USED AS THE BASIS FOR THE MANUFACTURE OR SALE OF APPARATUS WITHOUT WRITTEN PERMISSION.

| ACAD REFERENCE NO.  |               | 345-ENG-MASTER   |       |
|---------------------|---------------|------------------|-------|
| DRAWN: R.STA.MONICA |               | DATE:MAY.16/2017 |       |
| CHECKED:            |               | DATE:            |       |
| SCALE:              | NTS           | SHEET            | OF 2  |
| DRAWING             | NUMBER        |                  | ISSUE |
| 3                   | 45-ENG-MASTER |                  | 1     |