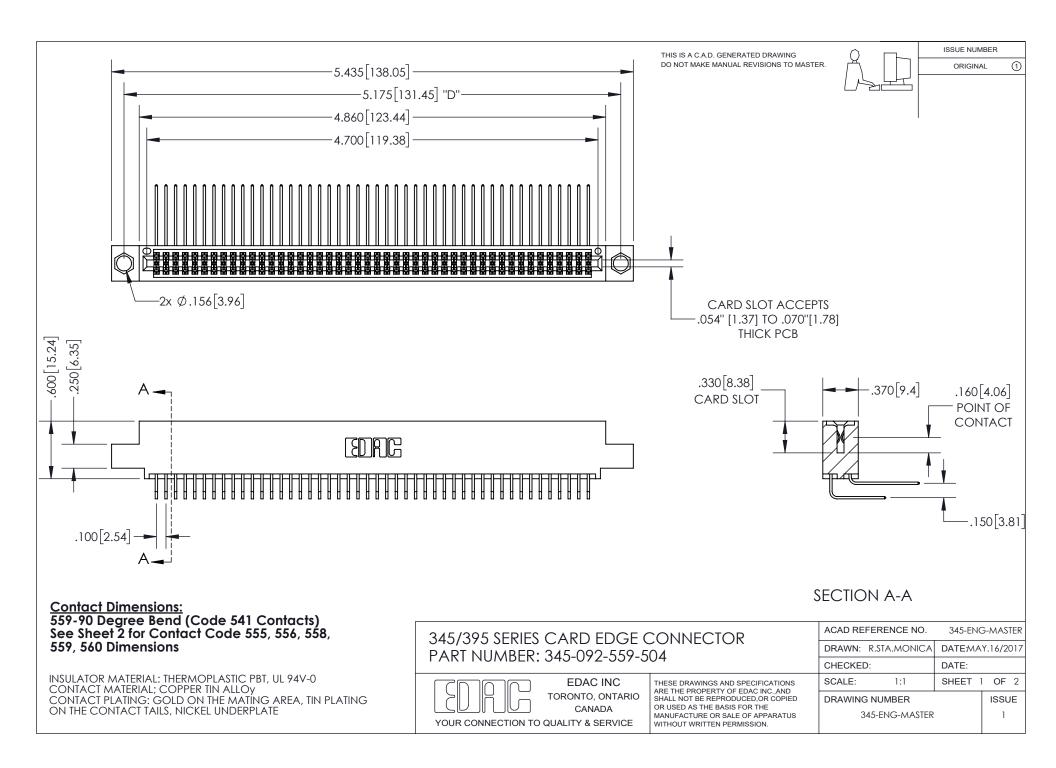

ISSUE NUMBER ORIGINAL

1

**Contact Code 558** 

**Contact Code 559** 

Contact Code 560

- INSULATOR MATERIAL: THERMOPLASTIC POLYESTER, UL 94V-0
- DAP MATERIAL AVAILABLE UPON REQUEST
- CONTACT MATERIAL; COPPER ALLOY