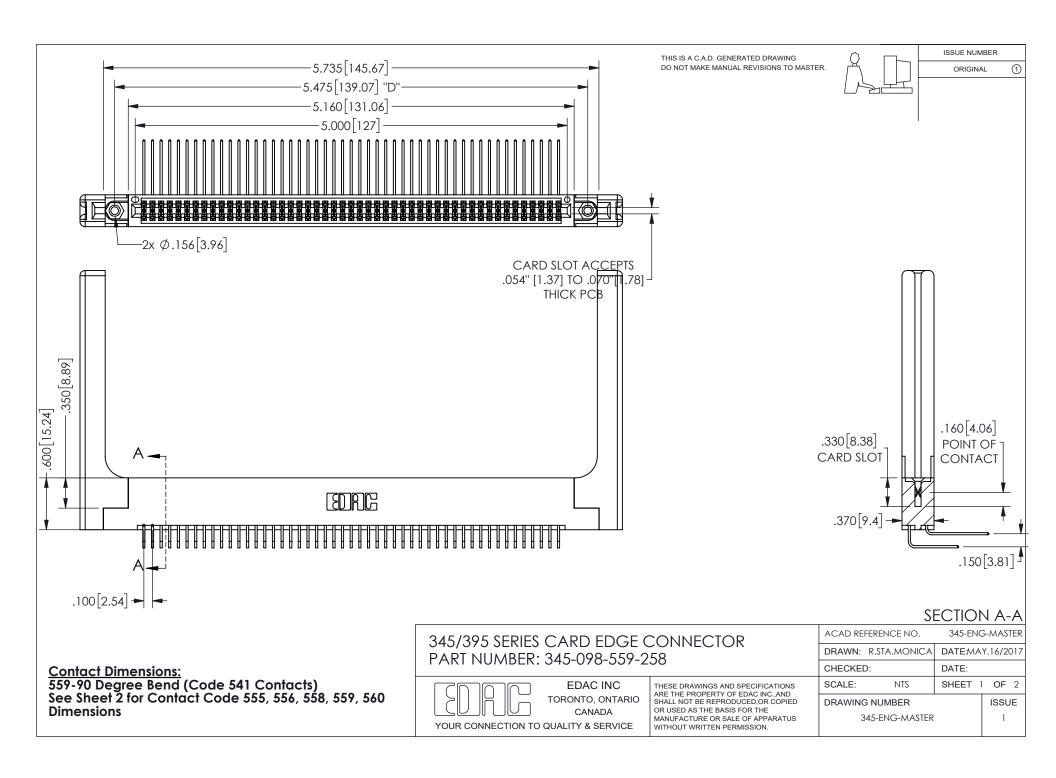

ISSUE NUMBER ORIGINAL

1









**Contact Code 558** 

Contact Code 559

Contact Code 560

INSULATOR MATERIAL: THERMOPLASTIC POLYESTER, UL 94V-0 DAP MATERIAL AVAILABLE UPON REQUEST

CONTACT MATERIAL; COPPER ALLOY CONTACT PLATING: GOLD ON THE MATING AREA, TIN PLATING ON THE CONTACT TAILS, NICKEL UNDERPLATE

345/395 SERIES CARD EDGE CONNECTOR CONTACT CODE 555,556,558,559,560 DIMENSIONS

YOUR CONNECTION TO QUALITY & SERVICE

**EDAC INC** TORONTO, ONTARIO CANADA

THESE DRAWINGS AND SPECIFICATIONS ARE THE PROPERTY OF EDAC INC.,AND SHALL NOT BE REPRODUCED, OR COPIED OR USED AS THE BASIS FOR THE MANUFACTURE OR SALE OF APPARATUS WITHOUT WRITTEN PERMISSION.

| ACAD REFERENCE NO.  | 345-ENG-MASTER   |
|---------------------|------------------|
| DRAWN: R.STA.MONICA | DATE:MAY.16/2017 |
| CHECK