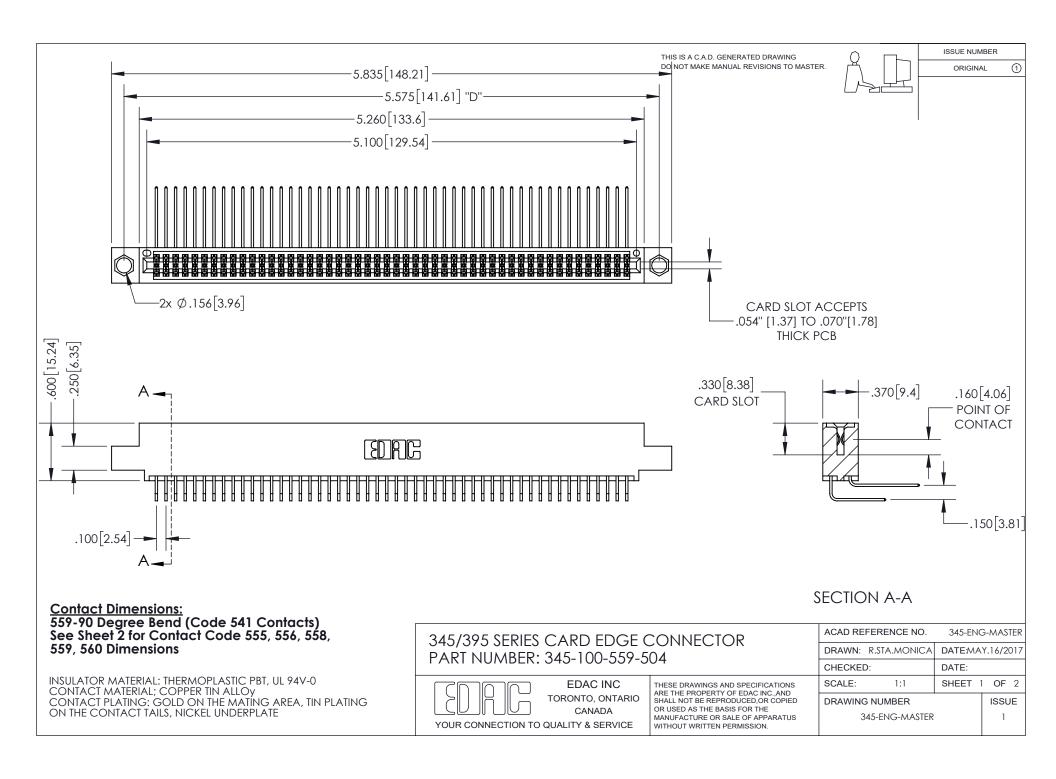

ISSUE NUMBER ORIGINAL

1

**Contact Code 558** 

**Contact Code 559** 

Contact Code 560

- INSULATOR MATERIAL: THERMOPLASTIC POLYESTER, UL 94V-0
- DAP MATERIAL AVAILABLE UPON REQUEST
- CONTACT MATERIAL; COPPER ALLOY

CONTACT PLATING: GOLD ON THE MATING AREA, TIN PLATING ON THE CONTACT TAILS, NICKEL UNDERPLATE

\*FOR ALL OTHER SPECIFICATIONS REFER TO SHEET 3\*

## 345/395 SERIES CARD EDGE CONNECTOR CONTACT CODE 555,556,558,559,560 DIMENSIONS

YOUR CONNECTION TO QUALITY & SERVICE

**EDAC INC** TORONTO, ONTARIO CANADA

THESE DRAWINGS AND SPECIFICATIONS ARE THE PROPERTY OF EDAC INC.,AND SHALL NOT BE REPRODUCED, OR COPIED OR USED AS THE BASIS FOR THE MANUFACTURE OR SALE OF APPARATUS WITHOUT WRITTEN PERMISSION.