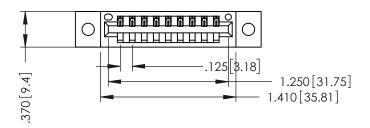

346/396 SERIES CARD EDGE CONNECTOR PART NUMBER: 346-009-540-102

YOUR CONNECTION TO QUALITY & SERVICE

**EDAC INC** TORONTO, ONTARIO CANADA

THESE DRAWINGS AND SPECIFICATIONS ARE THE PROPERTY OF EDAC INC.,AND SHALL NOT BE REPRODUCED,OR COPIED OR USED AS THE BASIS FOR THE MANUFACTURE OR SALE OF APPARATUS WITHOUT WRITTEN PERMISSION.

THIS IS A C.A.D. GENERATED DRAWING DO NOT MAKE MANUAL REVISIONS TO MASTER.

ISSUE NUMBER

ORIGINAL

1

- INSULATOR MATERIAL: THERMOPLASTIC POLYESTER, UL 94V-0 CONTACT MATERIAL; COPPER, NICKEL, TIN ALLOY CA-725 CONTACT PLATING: GOLD ON THE MATING AREA, TIN-LEAD
  - ON THE CONTACT TAILS, NICKEL UNDERPLATE