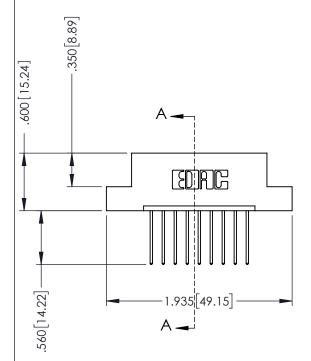

## 346/396 SERIES CARD EDGE CONNECTOR CONTACT CODE 555,556,558,559,560 DIMENSIONS

YOUR CONNECTION TO QUALITY & SERVICE

**EDAC INC** TORONTO, ONTARIO CANADA

THESE DRAWINGS AND SPECIFICATIONS ARE THE PROPERTY OF EDAC INC.,AND SHALL NOT BE REPRODUCED, OR COPIED OR USED AS THE BASIS FOR THE MANUFACTURE OR SALE OF APPARATUS WITHOUT WRITTEN PERMISSION.

.330 [8.38] Slot Depth .160 [4.06] Point of Contact

**SECTION A-A** 

ISSUE NUMBER ORIGINAL 1