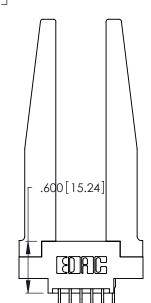

ISSUE NUMBER

ORIGINAL

1

.370 [9.4]

Card Slot Accepts .054 [1.37] to .070 [1.78] Thick P.C. Board .330 [8.38] Card Slot .160 [4.07] Point of Contact

INSULATOR MATERIAL: THERMOPLASTIC POLYESTER, UL 94V-0 CONTACT MATERIAL; COPPER, NICKEL, TIN\_ALLOY CA-725

CONTACT PLATING: GOLD ON THE MATING AREA, TIN-LEAD ON THE CONTACT TAILS, NICKEL UNDERPLATE

346/396 SERIES CARD EDGE CONNECTOR PART NUMBER: 346-012-556-878

YOUR CONNECTION TO QUALITY & SERVICE

**EDAC INC** TORONTO, ONTARIO CANADA