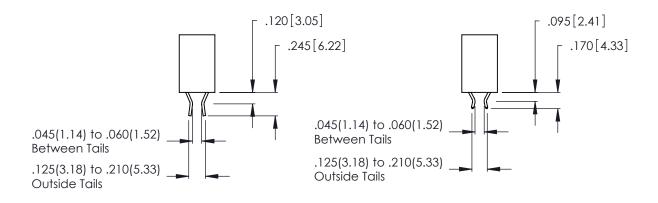

<u>Contact Dimensions:</u>
556-Extender Board Bend (Code 520 Contacts)
See Sheet 2 for Contact Code 555, 556, 558, 559, 560 Dimensions

THIS IS A C.A.D. GENERATED DRAWING DO NOT MAKE MANUAL REVISIONS TO MASTER.

THIS IS A C.A.D. GENERATED DRAWING DO NOT MAKE MANUAL REVISIONS TO MASTER.

Contact Code 556

ISSUE NUMBER

ORIGINAL

1

**Contact Code 555** 

INSULATOR MATERIAL: THERMOPLASTIC POLYESTER, UL 94V-0 CONTACT MATERIAL; COPPER, NICKEL, TIN ALLOY CA-725 CONTACT PLATING: GOLD ON THE MATING AREA, TIN-LEAD ON THE CONTACT TAILS, NICKEL UNDERPLATE

## 346/396 SERIES CARD EDGE CONNECTOR CONTACT CODE 555,556,558,559,560 DIMENSIONS

YOUR CONNECTION TO QUALITY & SERVICE

**EDAC INC** TORONTO, ONTARIO CANADA

THESE DRAWINGS AND SPECIFICATIONS ARE THE PROPERTY OF EDAC INC.,AND SHALL NOT BE REPRODUCED, OR COPIED OR USED AS THE BASIS FOR THE MANUFACTURE OR SALE OF APPARATUS WITHOUT WRITTEN PERMISSION.