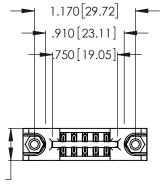

CONTACT PLATING: GOLD ON THE MATING AREA, TIN-LEAD ON THE CONTACT TAILS, NICKEL UNDERPLATE

346/396 SERIES CARD EDGE CONNECTOR PART NUMBER: 346-012-556-878

YOUR CONNECTION TO QUALITY & SERVICE

**EDAC INC** TORONTO, ONTARIO CANADA

THESE DRAWINGS AND SPECIFICATIONS ARE THE PROPERTY OF EDAC INC.,AND SHALL NOT BE REPRODUCED, OR COPIED OR USED AS THE BASIS FOR THE MANUFACTURE OR SALE OF APPARATUS WITHOUT WRITTEN PERMISSION.

| ACAD REFERENCE NO. | 346-ENG-MASTER   |
|--------------------|------------------|
| DRAWN: J.LEE       | DATE: APR. 22/09 |
| CHECKED:           | DATE:            |
| SCALE: N.T.S       | SHEET 1 OF 2     |
| DRAWING NUMBER     | ISSUE            |
| 346-ENG-MASTER     | 1                |
|                    |                  |