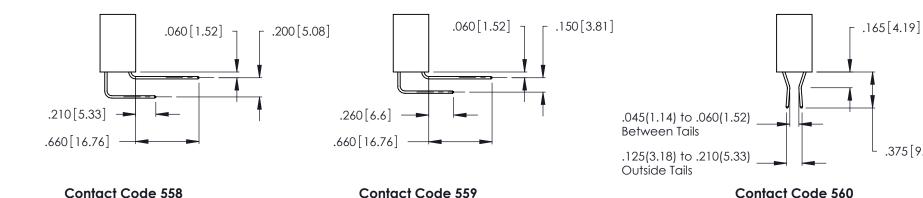

<u>Contact Dimensions:</u>
556-Extender Board Bend (Code 520 Contacts)
See Sheet 2 for Contact Code 555, 556, 558, 559, 560 Dimensions

THIS IS A C.A.D. GENERATED DRAWING DO NOT MAKE MANUAL REVISIONS TO MASTER.

THIS IS A C.A.D. GENERATED DRAWING DO NOT MAKE MANUAL REVISIONS TO MASTER.

Contact Code 556

ISSUE NUMBER

ORIGINAL

1

**Contact Code 555** 

INSULATOR MATERIAL: THERMOPLASTIC POLYESTER, UL 94V-0 CONTACT MATERIAL; COPPER, NICKEL, TIN ALLOY CA-725 CONTACT PLATING: GOLD ON THE MATING AREA, TIN-LEAD ON THE CONTACT TAILS, NICKEL UNDERPLATE

## 346/396 SERIES CARD EDGE CONNECTOR CONTACT CODE 555,556,558,559,560 DIMENSIONS

YOUR CONNECTION TO QUALITY & SERVICE

**EDAC INC** TORONTO, ONTARIO CANADA

THESE DRAWINGS AND SPECIFICATIONS ARE THE PROPERTY OF EDAC INC.,AND SHALL NOT BE REPRODUCED, OR COPIED OR USED AS THE BASIS FOR THE MANUFACTURE OR SALE OF APPARATUS WITHOUT WRITTEN PERMISSION.

.375 [9.54]