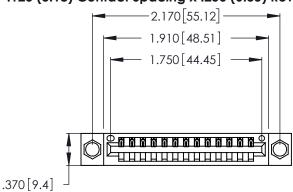

Contact Dimensions: 500-Wire Hole .050x.025 (1.27x0.64) - Tail LG. =.260 (6.60) .125 (3.18) Contact Spacing x .250 (6.35) Row Spacing

- INSULATOR MATERIAL: THERMOPLASTIC POLYESTER, UL 94V-0 CONTACT MATERIAL; COPPER, NICKEL, TIN ALLOY CA-725
- CONTACT PLATING: GOLD ON THE MATING AREA, TIN-LEAD ON THE CONTACT TAILS, NICKEL UNDERPLATE

| 346/396 SERIES CARD EDGE CONNECTOR |
|------------------------------------|
| PART NUMBER: 346-013-500-604       |

**EDAC INC** TORONTO, ONTARIO CANADA

THESE DRAWINGS AND SPECIFICATIONS ARE THE PROPERTY OF EDAC INC.,AND SHALL NOT BE REPRODUCED, OR COPIED OR USED AS THE BASIS FOR THE MANUFACTURE OR SALE OF APPARATUS WITHOUT WRITTEN PERMISSION.

| ACAD REFERENCE NO. | 346-ENG-MASTER   |
|--------------------|------------------|
| DRAWN: J.LEE       | DATE: APR. 22/09 |
| CHECKED:           | DATE:            |
| SCALE: N.T.S       | SHEET 1 OF 2     |
| DRAWING NUMBER     | ISSUE            |
| 346-ENG-MASTER     | 1                |