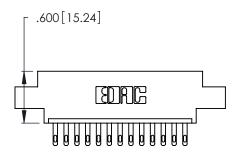

THIS IS A C.A.D. GENERATED DRAWING DO NOT MAKE MANUAL REVISIONS TO MASTER.

ORIGINAL

1

| Card Slot Accepts .054 [1.37] to .070 [1.78] —— Thick P.C. Board |
|------------------------------------------------------------------|
|                                                                  |
| .330 [8.38] Card Slot                                            |
| .160 [4.07] Point of Contact                                     |

| 346/396 SERIES CARD EDGE CONNECTOR |
|------------------------------------|
| PART NUMBER: 346-013-500-604       |

**EDAC INC** TORONTO, ONTARIO CANADA

THESE DRAWINGS AND SPECIFICATIONS ARE THE PROPERTY OF EDAC INC.,AND SHALL NOT BE REPRODUCED, OR COPIED OR USED AS THE BASIS FOR THE MANUFACTURE OR SALE OF APPARATUS WITHOUT WRITTEN PERMISSION.