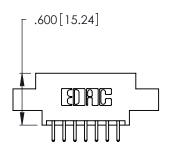

THIS IS A C.A.D. GENERATED DRAWING DO NOT MAKE MANUAL REVISIONS TO MASTER.

ISSUE NUMBER

ORIGINAL

1

**Contact Code 555** 

Contact Code 556

**Contact Code 558** 

**Contact Code 559** 

Contact Code 560

INSULATOR MATERIAL: THERMOPLASTIC POLYESTER, UL 94V-0 CONTACT MATERIAL; COPPER, NICKEL, TIN ALLOY CA-725 CONTACT PLATING: GOLD ON THE MATING AREA, TIN-LEAD

ON THE CONTACT TAILS, NICKEL UNDERPLATE

346/396 SERIES CARD EDGE CONNECTOR CONTACT CODE 555,556,558,559,560 DIMENSIONS

YOUR CONNECTION TO QUALITY & SERVICE

**EDAC INC** TORONTO, ONTARIO CANADA

THESE DRAWINGS AND SPECIFICATIONS ARE THE PROPERTY OF EDAC INC.,AND SHALL NOT BE REPRODUCED, OR COPIED OR USED AS THE BASIS FOR THE MANUFACTURE OR SALE OF APPARATUS WITHOUT WRITTEN PERMISSION.