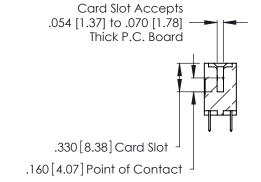

THIS IS A C.A.D. GENERATED DRAWING DO NOT MAKE MANUAL REVISIONS TO MASTER.

ISSUE NUMBER

ORIGINAL

1

**Contact Code 555** 

Contact Code 556

**Contact Code 558** 

**Contact Code 559** 

Contact Code 560

INSULATOR MATERIAL: THERMOPLASTIC POLYESTER, UL 94V-0 CONTACT MATERIAL; COPPER, NICKEL, TIN ALLOY CA-725 CONTACT PLATING: GOLD ON THE MATING AREA, TIN-LEAD

ON THE CONTACT TAILS, NICKEL UNDERPLATE

346/396 SERIES CARD EDGE CONNECTOR CONTACT CODE 555,556,558,559,560 DIMENSIONS

YOUR CONNECTION TO QUALITY & SERVICE

**EDAC INC** TORONTO, ONTARIO CANADA

THESE DRAWINGS AND SPECIFICATIONS ARE THE PROPERTY OF EDAC INC.,AND SHALL NOT BE REPRODUCED, OR COPIED OR USED AS THE BASIS FOR THE MANUFACTURE OR SALE OF APPARATUS WITHOUT WRITTEN PERMISSION.