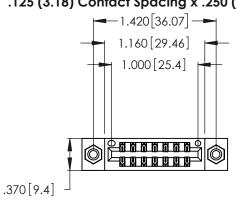

<u>Contact Dimensions:</u>
520-P.C. Tail .030x.018 (0.76x0.46) - Tail LG. = .175 (4.45) .125 (3.18) Contact Spacing x .250 (6.35) Row Spacing

- INSULATOR MATERIAL: THERMOPLASTIC POLYESTER, UL 94V-0 CONTACT MATERIAL; COPPER, NICKEL, TIN\_ALLOY CA-725
- CONTACT PLATING: GOLD ON THE MATING AREA, TIN-LEAD ON THE CONTACT TAILS, NICKEL UNDERPLATE

THIS IS A C.A.D. GENERATED DRAWING DO NOT MAKE MANUAL REVISIONS TO MASTER.

| $\cap$ | ISSUE NUMBER |
|--------|--------------|
| A I D  | ORIGINAL     |
|        |              |

1

346/396 SERIES CARD EDGE CONNECTOR PART NUMBER: 346-014-520-808