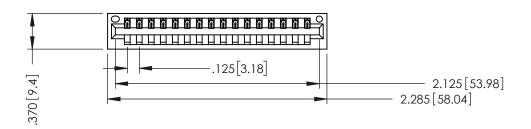

346/396 SERIES CARD EDGE CONNECTOR PART NUMBER: 346-016-526-101

YOUR CONNECTION TO QUALITY & SERVICE

**EDAC INC** TORONTO, ONTARIO CANADA

THESE DRAWINGS AND SPECIFICATIONS ARE THE PROPERTY OF EDAC INC.,AND SHALL NOT BE REPRODUCED, OR COPIED OR USED AS THE BASIS FOR THE MANUFACTURE OR SALE OF APPARATUS WITHOUT WRITTEN PERMISSION.

|  | ACAD REFERENCE NO. | 346-ENG-MASTER   |
|--|--------------------|------------------|
|  | DRAWN: J.LEE       | DATE: APR. 22/09 |
|  | CHECKED:           | DATE:            |
|  | SCALE: 1:1         | SHEET 1 OF 2     |
|  | DRAWING NUMBER     | ISSUE            |
|  | 346-ENG-MASTER     | 1                |