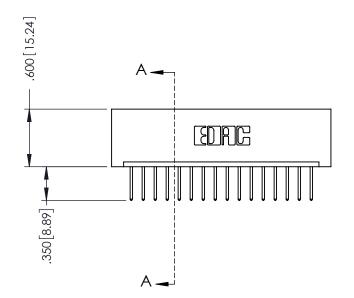

## 346/396 SERIES CARD EDGE CONNECTOR CONTACT CODE 555,556,558,559,560 DIMENSIONS

YOUR CONNECTION TO QUALITY & SERVICE

**EDAC INC** TORONTO, ONTARIO CANADA

THESE DRAWINGS AND SPECIFICATIONS ARE THE PROPERTY OF EDAC INC.,AND SHALL NOT BE REPRODUCED, OR COPIED OR USED AS THE BASIS FOR THE MANUFACTURE OR SALE OF APPARATUS WITHOUT WRITTEN PERMISSION.

|   | ACAD REFERENCE NO. | 346-ENG-MASTER   |
|---|--------------------|------------------|
|   | DRAWN: J.LEE       | DATE: APR. 22/09 |
| • | CHECKED:           | DATE:            |
|   | SCALE: 1:1         | SHEET 2 OF 2     |
|   | DRAWING NUMBER     | ISSUE            |
|   | 346-ENG-MASTER     | 1                |