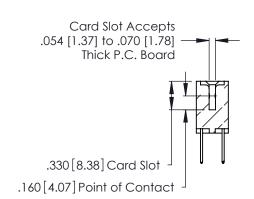

THIS IS A C.A.D. GENERATED DRAWING DO NOT MAKE MANUAL REVISIONS TO MASTER.

ISSUE NUMBER

ORIGINAL

1

**Contact Code 555** 

Contact Code 556

**Contact Code 558** 

**Contact Code 559** 

Contact Code 560

INSULATOR MATERIAL: THERMOPLASTIC POLYESTER, UL 94V-0 CONTACT MATERIAL; COPPER, NICKEL, TIN ALLOY CA-725 CONTACT PLATING: GOLD ON THE MATING AREA, TIN-LEAD

ON THE CONTACT TAILS, NICKEL UNDERPLATE

346/396 SERIES CARD EDGE CONNECTOR CONTACT CODE 555,556,558,559,560 DIMENSIONS

YOUR CONNECTION TO QUALITY & SERVICE

**EDAC INC** TORONTO, ONTARIO CANADA

THESE DRAWINGS AND SPECIFICATIONS ARE THE PROPERTY OF EDAC INC.,AND SHALL NOT BE REPRODUCED, OR COPIED OR USED AS THE BASIS FOR THE MANUFACTURE OR SALE OF APPARATUS WITHOUT WRITTEN PERMISSION.