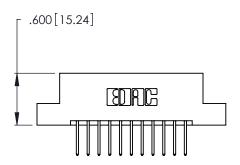

THIS IS A C.A.D. GENERATED DRAWING DO NOT MAKE MANUAL REVISIONS TO MASTER.

1

346/396 SERIES CARD EDGE CONNECTOR PART NUMBER: 346-022-526-202

**EDAC INC** TORONTO, ONTARIO CANADA

THESE DRAWINGS AND SPECIFICATIONS ARE THE PROPERTY OF EDAC INC.,AND SHALL NOT BE REPRODUCED, OR COPIED OR USED AS THE BASIS FOR THE MANUFACTURE OR SALE OF APPARATUS WITHOUT WRITTEN PERMISSION.