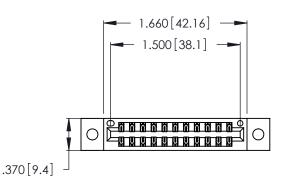

<u>Contact Dimensions:</u>
526-P.C. Tail .018 Sq. (0.46 Sq.) - Tail LG. =.350 (8.89)
.125 (3.18) Contact Spacing x .250 (6.35) Row Spacing

- INSULATOR MATERIAL: THERMOPLASTIC POLYESTER, UL 94V-0 CONTACT MATERIAL; COPPER, NICKEL, TIN\_ALLOY CA-725
- CONTACT PLATING: GOLD ON THE MATING AREA, TIN-LEAD ON THE CONTACT TAILS, NICKEL UNDERPLATE

THIS IS A C.A.D. GENERATED DRAWING DO NOT MAKE MANUAL REVISIONS TO MASTER.

1

346/396 SERIES CARD EDGE CONNECTOR PART NUMBER: 346-022-526-202

**EDAC INC** TORONTO, ONTARIO CANADA

THESE DRAWINGS AND SPECIFICATIONS ARE THE PROPERTY OF EDAC INC.,AND SHALL NOT BE REPRODUCED, OR COPIED OR USED AS THE BASIS FOR THE MANUFACTURE OR SALE OF APPARATUS WITHOUT WRITTEN PERMISSION.