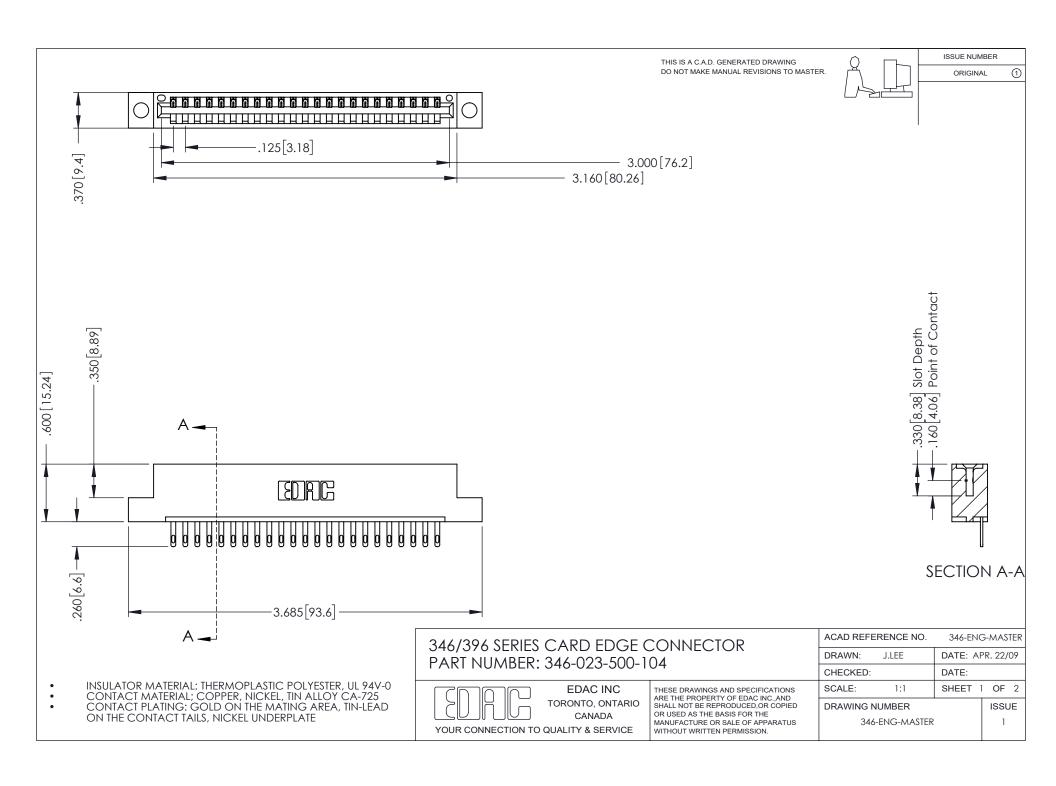

## **Contact Code 556**

INSULATOR MATERIAL: THERMOPLASTIC POLYESTER, UL 94V-0 CONTACT MATERIAL; COPPER, NICKEL, TIN ALLOY CA-725 CONTACT PLATING: GOLD ON THE MATING AREA, TIN-LEAD

ON THE CONTACT TAILS, NICKEL UNDERPLATE

## 346/396 SERIES CARD EDGE CONNECTOR CONTACT CODE 555,556,558,559,560 DIMENSIONS

YOUR CONNECTION TO QUALITY & SERVICE

**EDAC INC** TORONTO, ONTARIO CANADA

THESE DRAWINGS AND SPECIFICATIONS ARE THE PROPERTY OF EDAC INC.,AND SHALL NOT BE REPRODUCED, OR COPIED OR USED AS THE BASIS FOR THE MANUFACTURE OR SALE OF APPARATUS WITHOUT WRITTEN PERMISSION.