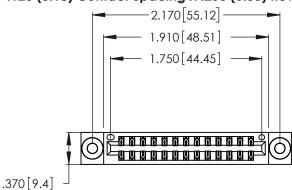

Contact Dimensions: 520-P.C. Tail .030x.018 (0.76x0.46) - Tail LG. = .175 (4.45) .125 (3.18) Contact Spacing x .250 (6.35) Row Spacing

- INSULATOR MATERIAL: THERMOPLASTIC POLYESTER, UL 94V-0 CONTACT MATERIAL; COPPER, NICKEL, TIN\_ALLOY CA-725
- CONTACT PLATING: GOLD ON THE MATING AREA, TIN-LEAD ON THE CONTACT TAILS, NICKEL UNDERPLATE

THIS IS A C.A.D. GENERATED DRAWING DO NOT MAKE MANUAL REVISIONS TO MASTER.

| 346/396 SERIES CARD EDGE CONNECTOR |
|------------------------------------|
| PART NUMBER: 346-026-520-203       |

**EDAC INC** TORONTO, ONTARIO CANADA