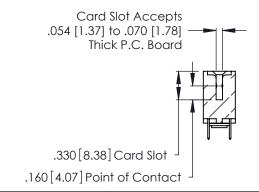

THIS IS A C.A.D. GENERATED DRAWING DO NOT MAKE MANUAL REVISIONS TO MASTER.

ISSUE NUMBER

ORIGINAL

1

**Contact Code 555** 

Contact Code 556

**Contact Code 558** 

**Contact Code 559** 

**Contact Code 560** 

INSULATOR MATERIAL: THERMOPLASTIC POLYESTER, UL 94V-0 CONTACT MATERIAL; COPPER, NICKEL, TIN ALLOY CA-725 CONTACT PLATING: GOLD ON THE MATING AREA, TIN-LEAD

ON THE CONTACT TAILS, NICKEL UNDERPLATE