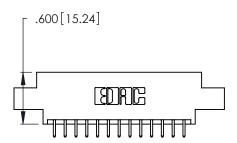

THIS IS A C.A.D. GENERATED DRAWING DO NOT MAKE MANUAL REVISIONS TO MASTER.

| 346/396 SERIES CARD EDGE CONNECTOR |
|------------------------------------|
| PART NUMBER: 346-026-521-802       |

**EDAC INC** TORONTO, ONTARIO CANADA

**Contact Code 560** 

INSULATOR MATERIAL: THERMOPLASTIC POLYESTER, UL 94V-0 CONTACT MATERIAL; COPPER, NICKEL, TIN ALLOY CA-725 CONTACT PLATING: GOLD ON THE MATING AREA, TIN-LEAD

ON THE CONTACT TAILS, NICKEL UNDERPLATE