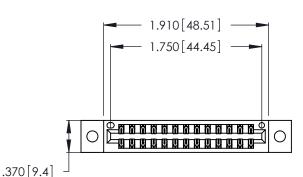

<u>Contact Dimensions:</u>
521-P.C. Tail .025 Sq. (0.64 Sq.) - Tail LG. =.150 (3.81)
.125 (3.18) Contact Spacing x .250 (6.35) Row Spacing

- INSULATOR MATERIAL: THERMOPLASTIC POLYESTER, UL 94V-0 CONTACT MATERIAL; COPPER, NICKEL, TIN\_ALLOY CA-725
- CONTACT PLATING: GOLD ON THE MATING AREA, TIN-LEAD ON THE CONTACT TAILS, NICKEL UNDERPLATE

THIS IS A C.A.D. GENERATED DRAWING DO NOT MAKE MANUAL REVISIONS TO MASTER.

| 346/396 SERIES CARD EDGE CONNECTOR |
|------------------------------------|
| PART NUMBER: 346-026-521-802       |

**EDAC INC** TORONTO, ONTARIO CANADA