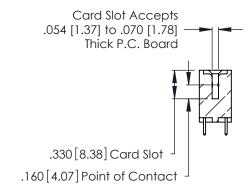

**Contact Code 560** 

INSULATOR MATERIAL: THERMOPLASTIC POLYESTER, UL 94V-0 CONTACT MATERIAL; COPPER, NICKEL, TIN ALLOY CA-725 CONTACT PLATING: GOLD ON THE MATING AREA, TIN-LEAD

ON THE CONTACT TAILS, NICKEL UNDERPLATE

346/396 SERIES CARD EDGE CONNECTOR CONTACT CODE 555,556,558,559,560 DIMENSIONS

YOUR CONNECTION TO QUALITY & SERVICE

**EDAC INC** TORONTO, ONTARIO CANADA

THESE DRAWINGS AND SPECIFICATIONS ARE THE PROPERTY OF EDAC INC.,AND SHALL NOT BE REPRODUCED, OR COPIED OR USED AS THE BASIS FOR THE MANUFACTURE OR SALE OF APPARATUS WITHOUT WRITTEN PERMISSION.