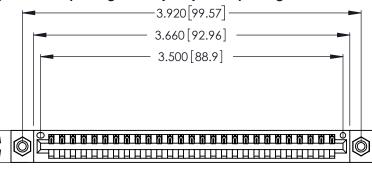

Card Slot Accepts .054 [1.37] to .070 [1.78] Thick P.C. Board

ISSUE NUMBER ORIGINAL 1

.330 [8.38] Card Slot .160 [4.07] Point of Contact

346/396 SERIES CARD EDGE CONNECTOR PART NUMBER: 346-027-541-108

YOUR CONNECTION TO QUALITY & SERVICE