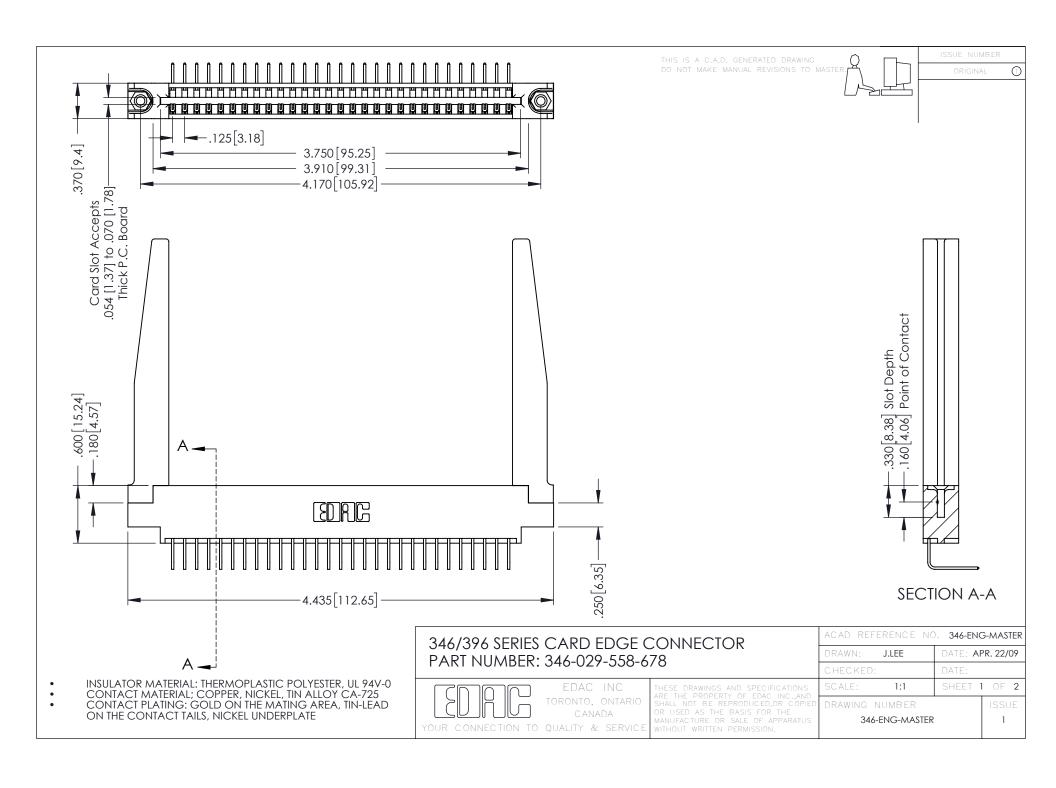

**Contact Code 555** 

**Contact Code 556** 

INSULATOR MATERIAL: THERMOPLASTIC POLYESTER, UL 94V-0 CONTACT MATERIAL; COPPER, NICKEL, TIN ALLOY CA-725

CONTACT PLATING: GOLD ON THE MATING AREA, TIN-LEAD ON THE CONTACT TAILS, NICKEL UNDERPLATE