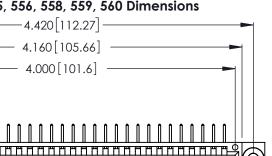

THIS IS A C.A.D. GENERATED DRAWING DO NOT MAKE MANUAL REVISIONS TO MASTER.

ISSUE NUMBER

ORIGINAL

1

**Contact Code 555** 

Contact Code 556

**Contact Code 558** 

**Contact Code 559** 

**Contact Code 560** 

INSULATOR MATERIAL: THERMOPLASTIC POLYESTER, UL 94V-0 CONTACT MATERIAL; COPPER, NICKEL, TIN ALLOY CA-725 CONTACT PLATING: GOLD ON THE MATING AREA, TIN-LEAD

ON THE CONTACT TAILS, NICKEL UNDERPLATE

346/396 SERIES CARD EDGE CONNECTOR CONTACT CODE 555,556,558,559,560 DIMENSIONS

YOUR CONNECTION TO QUALITY & SERVICE

**EDAC INC** TORONTO, ONTARIO CANADA

THESE DRAWINGS AND SPECIFICATIONS ARE THE PROPERTY OF EDAC INC.,AND SHALL NOT BE REPRODUCED, OR COPIED OR USED AS THE BASIS FOR THE MANUFACTURE OR SALE OF APPARATUS WITHOUT WRITTEN PERMISSION.