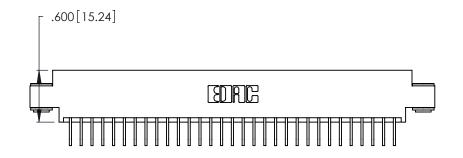

Contact Dimensions:
558-90 Degree Bend (Code 541 Contacts)
See Sheet 2 for Contact Code 555, 556, 558, 559, 560 Dimensions

.370 [9.4]

THIS IS A C.A.D. GENERATED DRAWING DO NOT MAKE MANUAL REVISIONS TO MASTER.

Card Slot Accepts .054 [1.37] to .070 [1.78] Thick P.C. Board .330 [8.38] Card Slot .160 [4.07] Point of Contact

INSULATOR MATERIAL: THERMOPLASTIC POLYESTER, UL 94V-0 CONTACT MATERIAL; COPPER, NICKEL, TIN ALLOY CA-725

CONTACT PLATING: GOLD ON THE MATING AREA, TIN-LEAD ON THE CONTACT TAILS, NICKEL UNDERPLATE

| 346/396 SERIES CARD EDGE CONNECTOR |
|------------------------------------|
| PART NUMBER: 346-031-558-603       |