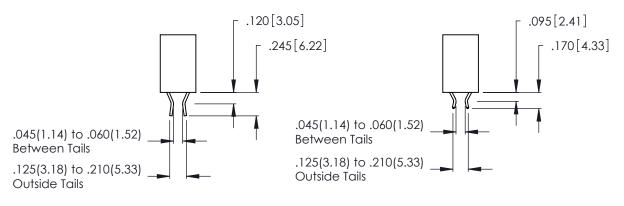

Contact Dimensions:
558-90 Degree Bend (Code 541 Contacts)
See Sheet 2 for Contact Code 555, 556, 558, 559, 560 Dimensions

.370 [9.4]

THIS IS A C.A.D. GENERATED DRAWING DO NOT MAKE MANUAL REVISIONS TO MASTER.

Card Slot Accepts .054 [1.37] to .070 [1.78] Thick P.C. Board .330 [8.38] Card Slot .160 [4.07] Point of Contact

INSULATOR MATERIAL: THERMOPLASTIC POLYESTER, UL 94V-0 CONTACT MATERIAL; COPPER, NICKEL, TIN ALLOY CA-725

CONTACT PLATING: GOLD ON THE MATING AREA, TIN-LEAD ON THE CONTACT TAILS, NICKEL UNDERPLATE

| 346/396 SERIES CARD EDGE CONNECTOR |
|------------------------------------|
| PART NUMBER: 346-031-558-603       |