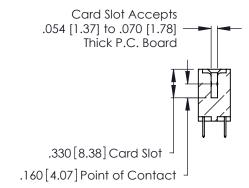

**Contact Code 560** 

INSULATOR MATERIAL: THERMOPLASTIC POLYESTER, UL 94V-0 CONTACT MATERIAL; COPPER, NICKEL, TIN ALLOY CA-725 CONTACT PLATING: GOLD ON THE MATING AREA, TIN-LEAD

ON THE CONTACT TAILS, NICKEL UNDERPLATE

346/396 SERIES CARD EDGE CONNECTOR CONTACT CODE 555,556,558,559,560 DIMENSIONS

YOUR CONNECTION TO QUALITY & SERVICE

**EDAC INC** TORONTO, ONTARIO CANADA

THESE DRAWINGS AND SPECIFICATIONS ARE THE PROPERTY OF EDAC INC.,AND SHALL NOT BE REPRODUCED, OR COPIED OR USED AS THE BASIS FOR THE MANUFACTURE OR SALE OF APPARATUS WITHOUT WRITTEN PERMISSION.