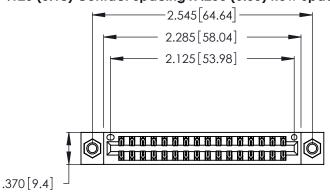

<u>Contact Dimensions:</u>
520-P.C. Tail .030x.018 (0.76x0.46) - Tail LG. = .175 (4.45) .125 (3.18) Contact Spacing x .250 (6.35) Row Spacing

- INSULATOR MATERIAL: THERMOPLASTIC POLYESTER, UL 94V-0 CONTACT MATERIAL; COPPER, NICKEL, TIN ALLOY CA-725
- CONTACT PLATING: GOLD ON THE MATING AREA, TIN-LEAD ON THE CONTACT TAILS, NICKEL UNDERPLATE

THIS IS A C.A.D. GENERATED DRAWING DO NOT MAKE MANUAL REVISIONS TO MASTER.

1

| 346/396 SERIES CARD EDGE CONNECTOR |
|------------------------------------|
| PART NUMBER: 346-032-520-807       |

**EDAC INC** TORONTO, ONTARIO CANADA