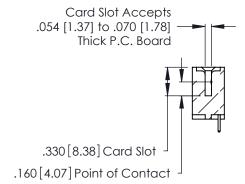

THIS IS A C.A.D. GENERATED DRAWING DO NOT MAKE MANUAL REVISIONS TO MASTER.

ISSUE NUMBER

ORIGINAL

1

**Contact Code 555** 

Contact Code 556

**Contact Code 558** 

**Contact Code 559** 

Contact Code 560

INSULATOR MATERIAL: THERMOPLASTIC POLYESTER, UL 94V-0 CONTACT MATERIAL; COPPER, NICKEL, TIN ALLOY CA-725 CONTACT PLATING: GOLD ON THE MATING AREA, TIN-LEAD ON THE CONTACT TAILS, NICKEL UNDERPLATE