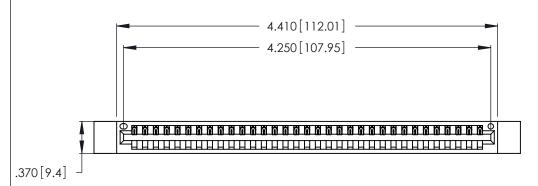

<u>Contact Dimensions:</u>
521-P.C. Tail .025 Sq. (0.64 Sq.) - Tail LG. =.150 (3.81)
.125 (3.18) Contact Spacing x .250 (6.35) Row Spacing

THIS IS A C.A.D. GENERATED DRAWING DO NOT MAKE MANUAL REVISIONS TO MASTER.

INSULATOR MATERIAL: THERMOPLASTIC POLYESTER, UL 94V-0 CONTACT MATERIAL; COPPER, NICKEL, TIN ALLOY CA-725

CONTACT PLATING: GOLD ON THE MATING AREA, TIN-LEAD ON THE CONTACT TAILS, NICKEL UNDERPLATE

346/396 SERIES CARD EDGE CONNECTOR PART NUMBER: 346-033-521-112