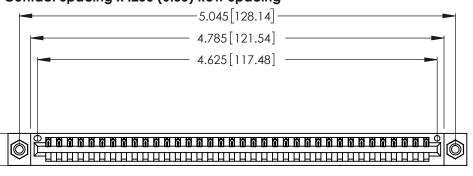

<u>Contact Dimensions:</u>
500-Wire Hole .050x.025 (1.27x0.64) - Tail LG. =.260 (6.60)
.125 (3.18) Contact Spacing x .250 (6.35) Row Spacing

.370 [9.4]

THIS IS A C.A.D. GENERATED DRAWING DO NOT MAKE MANUAL REVISIONS TO MASTER.

Card Slot Accepts .054 [1.37] to .070 [1.78] Thick P.C. Board .330 [8.38] Card Slot .160 [4.07] Point of Contact

INSULATOR MATERIAL: THERMOPLASTIC POLYESTER, UL 94V-0 CONTACT MATERIAL; COPPER, NICKEL, TIN\_ALLOY CA-725

CONTACT PLATING: GOLD ON THE MATING AREA, TIN-LEAD ON THE CONTACT TAILS, NICKEL UNDERPLATE

346/396 SERIES CARD EDGE CONNECTOR PART NUMBER: 346-036-500-608

YOUR CONNECTION TO QUALITY & SERVICE

**EDAC INC** TORONTO, ONTARIO CANADA