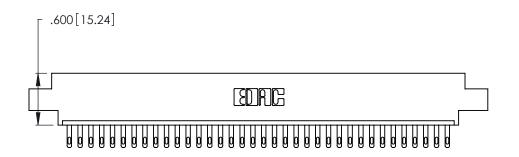

Card Slot Accepts .054 [1.37] to .070 [1.78] Thick P.C. Board .330 [8.38] Card Slot .160 [4.07] Point of Contact

INSULATOR MATERIAL: THERMOPLASTIC POLYESTER, UL 94V-0 CONTACT MATERIAL; COPPER, NICKEL, TIN\_ALLOY CA-725