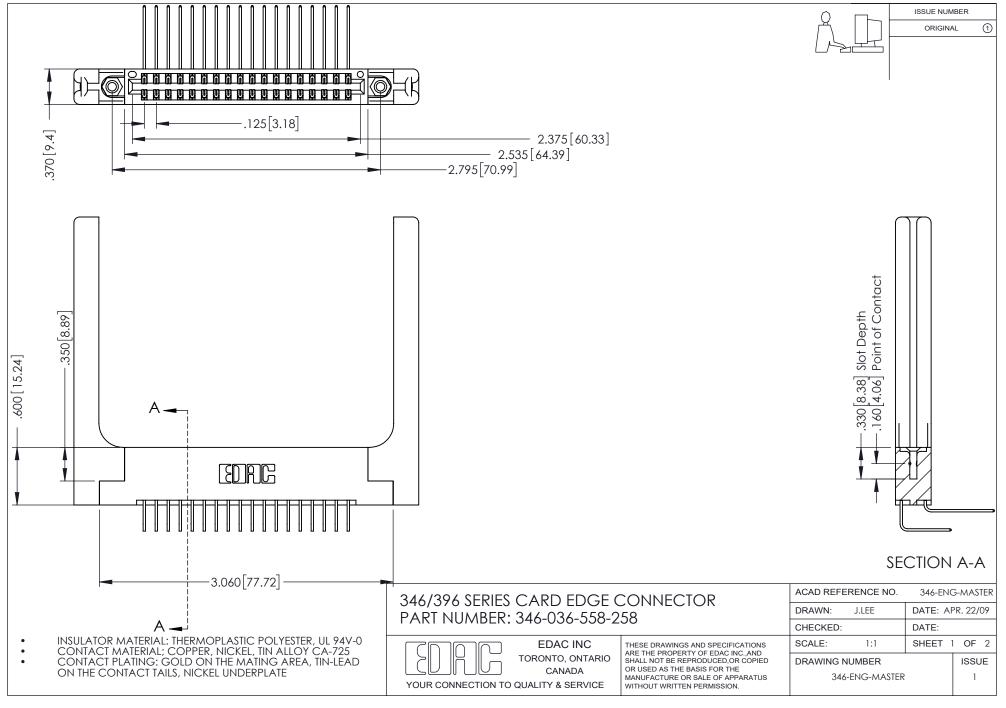

## **Contact Code 556**

INSULATOR MATERIAL: THERMOPLASTIC POLYESTER, UL 94V-0 CONTACT MATERIAL; COPPER, NICKEL, TIN ALLOY CA-725 CONTACT PLATING: GOLD ON THE MATING AREA, TIN-LEAD

ON THE CONTACT TAILS, NICKEL UNDERPLATE

## 346/396 SERIES CARD EDGE CONNECTOR CONTACT CODE 555,556,558,559,560 DIMENSIONS

YOUR CONNECTION TO QUALITY & SERVICE

**EDAC INC** TORONTO, ONTARIO CANADA

THESE DRAWINGS AND SPECIFICATIONS ARE THE PROPERTY OF EDAC INC.,AND SHALL NOT BE REPRODUCED, OR COPIED OR USED AS THE BASIS FOR THE MANUFACTURE OR SALE OF APPARATUS WITHOUT WRITTEN PERMISSION.