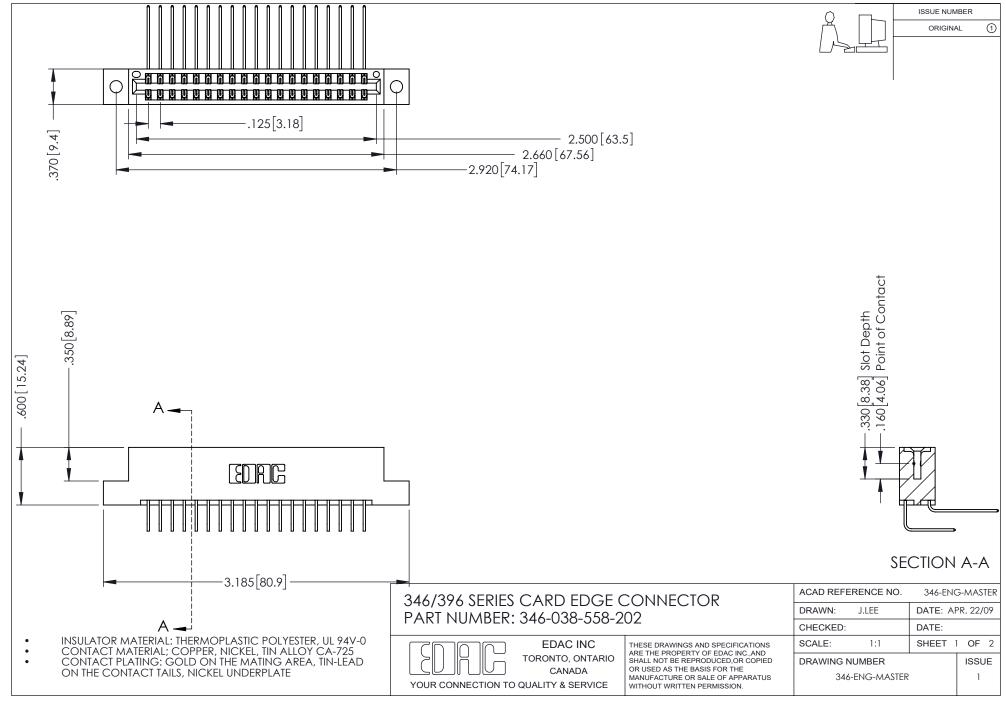

## **Contact Code 556**

INSULATOR MATERIAL: THERMOPLASTIC POLYESTER, UL 94V-0 CONTACT MATERIAL; COPPER, NICKEL, TIN ALLOY CA-725 CONTACT PLATING: GOLD ON THE MATING AREA, TIN-LEAD

ON THE CONTACT TAILS, NICKEL UNDERPLATE

## 346/396 SERIES CARD EDGE CONNECTOR CONTACT CODE 555,556,558,559,560 DIMENSIONS

YOUR CONNECTION TO QUALITY & SERVICE

**EDAC INC** TORONTO, ONTARIO CANADA

THESE DRAWINGS AND SPECIFICATIONS ARE THE PROPERTY OF EDAC INC.,AND SHALL NOT BE REPRODUCED, OR COPIED OR USED AS THE BASIS FOR THE MANUFACTURE OR SALE OF APPARATUS WITHOUT WRITTEN PERMISSION.