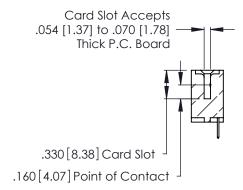

346/396 SERIES CARD EDGE CONNECTOR CONTACT CODE 555,556,558,559,560 DIMENSIONS

YOUR CONNECTION TO QUALITY & SERVICE

**EDAC INC** TORONTO, ONTARIO CANADA

THESE DRAWINGS AND SPECIFICATIONS ARE THE PROPERTY OF EDAC INC.,AND SHALL NOT BE REPRODUCED, OR COPIED OR USED AS THE BASIS FOR THE MANUFACTURE OR SALE OF APPARATUS WITHOUT WRITTEN PERMISSION.