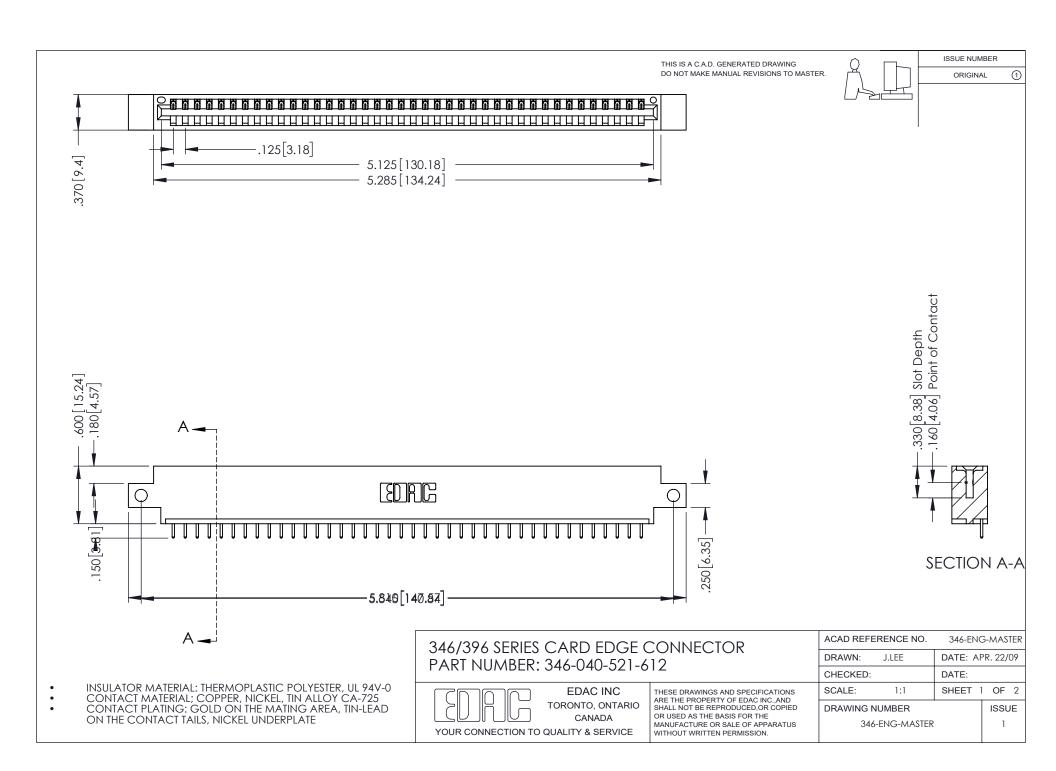

## **Contact Code 556**

INSULATOR MATERIAL: THERMOPLASTIC POLYESTER, UL 94V-0 CONTACT MATERIAL; COPPER, NICKEL, TIN ALLOY CA-725 CONTACT PLATING: GOLD ON THE MATING AREA, TIN-LEAD

ON THE CONTACT TAILS, NICKEL UNDERPLATE