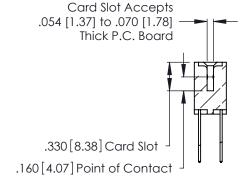

THIS IS A C.A.D. GENERATED DRAWING DO NOT MAKE MANUAL REVISIONS TO MASTER.

ISSUE NUMBER

ORIGINAL

1

**Contact Code 555** 

Contact Code 556

**Contact Code 558** 

**Contact Code 559** 

Contact Code 560

INSULATOR MATERIAL: THERMOPLASTIC POLYESTER, UL 94V-0 CONTACT MATERIAL; COPPER, NICKEL, TIN ALLOY CA-725 CONTACT PLATING: GOLD ON THE MATING AREA, TIN-LEAD

ON THE CONTACT TAILS, NICKEL UNDERPLATE

346/396 SERIES CARD EDGE CONNECTOR CONTACT CODE 555,556,558,559,560 DIMENSIONS

YOUR CONNECTION TO QUALITY & SERVICE

**EDAC INC** TORONTO, ONTARIO CANADA

THESE DRAWINGS AND SPECIFICATIONS ARE THE PROPERTY OF EDAC INC.,AND SHALL NOT BE REPRODUCED, OR COPIED OR USED AS THE BASIS FOR THE MANUFACTURE OR SALE OF APPARATUS WITHOUT WRITTEN PERMISSION.