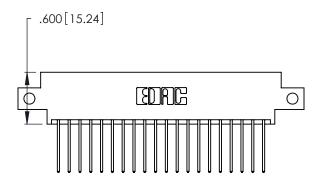

<u>Contact Dimensions:</u>
540-Wire Wrap .025 Sq. (0.64 Sq.) - Tail LG. =.560 (14.22)
.125 (3.18) Contact Spacing x .250 (6.35) Row Spacing

- INSULATOR MATERIAL: THERMOPLASTIC POLYESTER, UL 94V-0 CONTACT MATERIAL; COPPER, NICKEL, TIN ALLOY CA-725
- CONTACT PLATING: GOLD ON THE MATING AREA, TIN-LEAD ON THE CONTACT TAILS, NICKEL UNDERPLATE

THIS IS A C.A.D. GENERATED DRAWING DO NOT MAKE MANUAL REVISIONS TO MASTER.

1

346/396 SERIES CARD EDGE CONNECTOR PART NUMBER: 346-040-540-812

**EDAC INC** TORONTO, ONTARIO CANADA

THESE DRAWINGS AND SPECIFICATIONS ARE THE PROPERTY OF EDAC INC.,AND SHALL NOT BE REPRODUCED, OR COPIED OR USED AS THE BASIS FOR THE MANUFACTURE OR SALE OF APPARATUS WITHOUT WRITTEN PERMISSION.