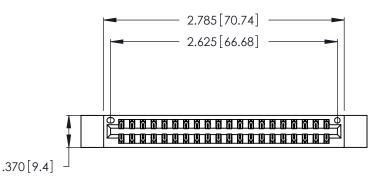

THIS IS A C.A.D. GENERATED DRAWING DO NOT MAKE MANUAL REVISIONS TO MASTER.

1

346/396 SERIES CARD EDGE CONNECTOR PART NUMBER: 346-040-540-812

**EDAC INC** TORONTO, ONTARIO CANADA

THESE DRAWINGS AND SPECIFICATIONS ARE THE PROPERTY OF EDAC INC.,AND SHALL NOT BE REPRODUCED, OR COPIED OR USED AS THE BASIS FOR THE MANUFACTURE OR SALE OF APPARATUS WITHOUT WRITTEN PERMISSION.

| ACAD REFERENCE NO. |       | 346-ENG-MASTER   |       |
|--------------------|-------|------------------|-------|
| DRAWN:             | J.LEE | DATE: APR. 22/09 |       |
| CHECKED:           |       | DATE:            |       |
| SCALE:             | N.T.S | SHEET            | OF 2  |
| DRAWING NUMBER     |       |                  | ISSUE |
| 346                |       | 1                |       |