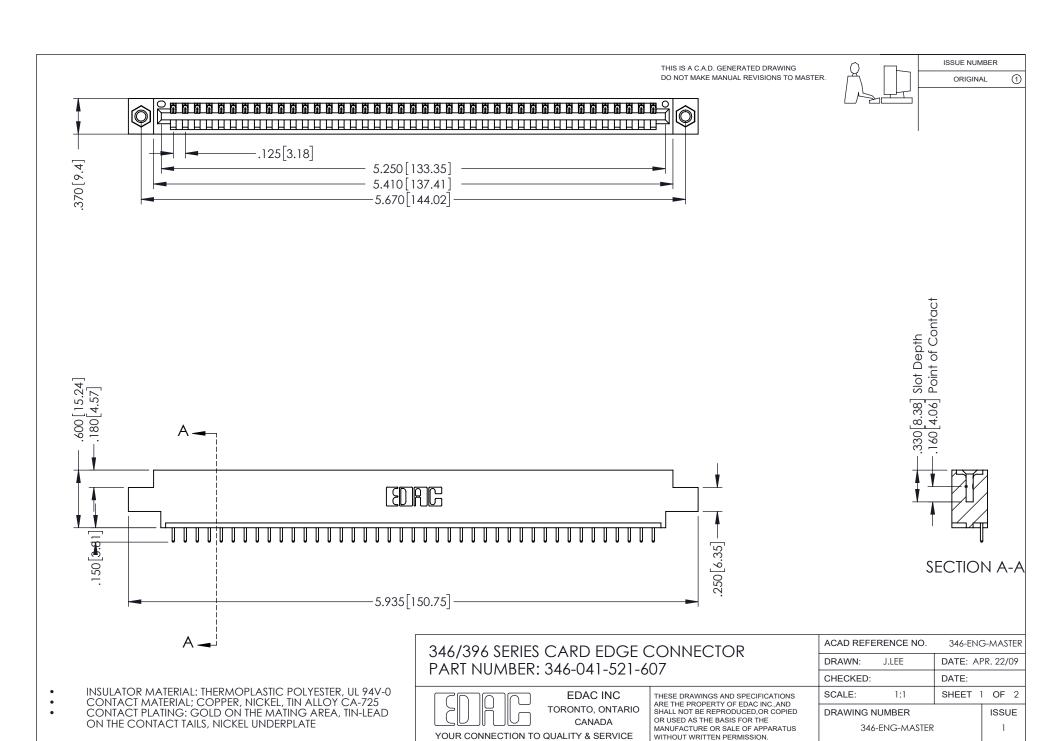

## **Contact Code 556**

INSULATOR MATERIAL: THERMOPLASTIC POLYESTER, UL 94V-0 CONTACT MATERIAL; COPPER, NICKEL, TIN ALLOY CA-725 CONTACT PLATING: GOLD ON THE MATING AREA, TIN-LEAD

ON THE CONTACT TAILS, NICKEL UNDERPLATE

## 346/396 SERIES CARD EDGE CONNECTOR CONTACT CODE 555,556,558,559,560 DIMENSIONS

YOUR CONNECTION TO QUALITY & SERVICE

**EDAC INC** TORONTO, ONTARIO CANADA

THESE DRAWINGS AND SPECIFICATIONS ARE THE PROPERTY OF EDAC INC.,AND SHALL NOT BE REPRODUCED, OR COPIED OR USED AS THE BASIS FOR THE MANUFACTURE OR SALE OF APPARATUS WITHOUT WRITTEN PERMISSION.