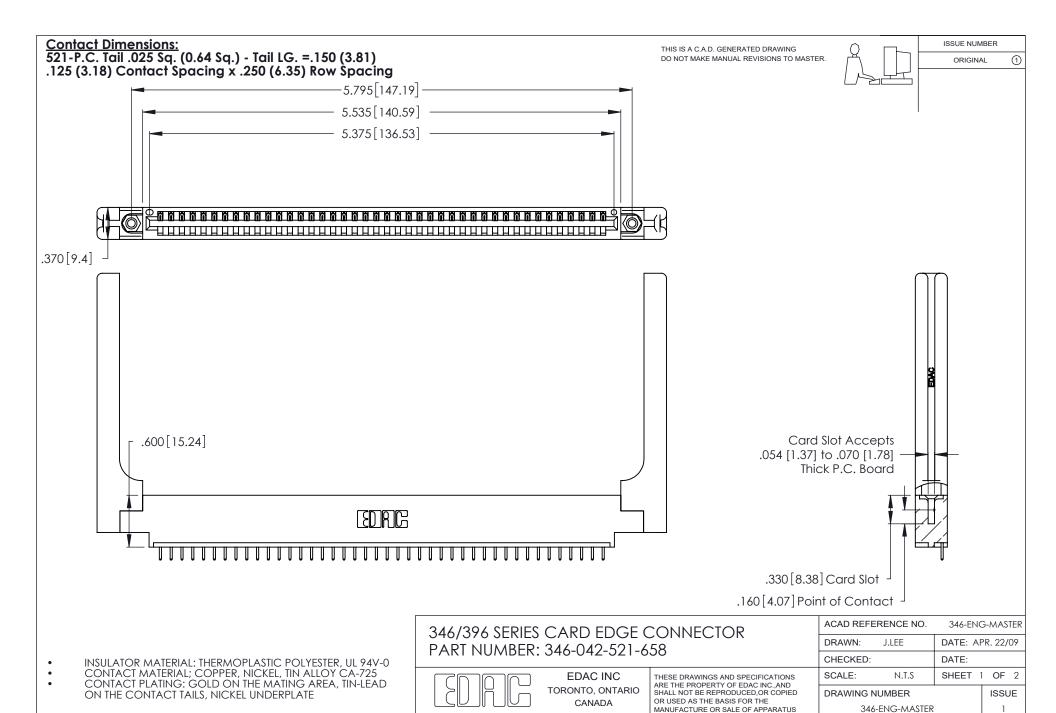

ON THE CONTACT TAILS, NICKEL UNDERPLATE

346/396 SERIES CARD EDGE CONNECTOR CONTACT CODE 555,556,558,559,560 DIMENSIONS

YOUR CONNECTION TO QUALITY & SERVICE

**EDAC INC** TORONTO, ONTARIO CANADA

THESE DRAWINGS AND SPECIFICATIONS ARE THE PROPERTY OF EDAC INC.,AND SHALL NOT BE REPRODUCED, OR COPIED OR USED AS THE BASIS FOR THE MANUFACTURE OR SALE OF APPARATUS WITHOUT WRITTEN PERMISSION.