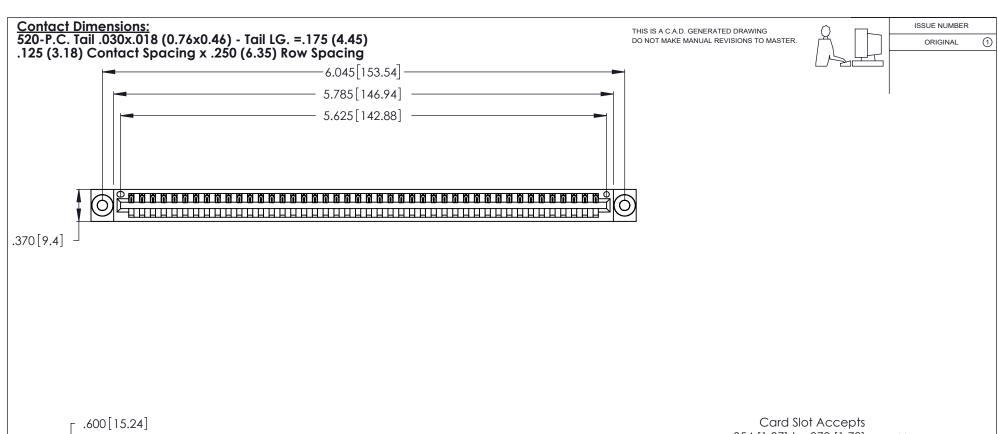

INSULATOR MATERIAL: THERMOPLASTIC POLYESTER, UL 94V-0 CONTACT MATERIAL; COPPER, NICKEL, TIN\_ALLOY CA-725

CONTACT PLATING: GOLD ON THE MATING AREA, TIN-LEAD ON THE CONTACT TAILS, NICKEL UNDERPLATE

| 346/396 SERIES CARD EDGE CONNECTOR |
|------------------------------------|
| PART NUMBER: 346-044-520-103       |

THIS IS A C.A.D. GENERATED DRAWING DO NOT MAKE MANUAL REVISIONS TO MASTER.

ISSUE NUMBER

ORIGINAL

1

**Contact Code 555** 

Contact Code 556

**Contact Code 558** 

**Contact Code 559** 

346/396 SERIES CARD EDGE CONNECTOR CONTACT CODE 555,556,558,559,560 DIMENSIONS

YOUR CONNECTION TO QUALITY & SERVICE

**EDAC INC** TORONTO, ONTARIO CANADA

THESE DRAWINGS AND SPECIFICATIONS ARE THE PROPERTY OF EDAC INC.,AND SHALL NOT BE REPRODUCED, OR COPIED OR USED AS THE BASIS FOR THE MANUFACTURE OR SALE OF APPARATUS WITHOUT WRITTEN PERMISSION.