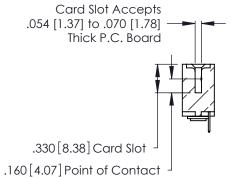

346/396 SERIES CARD EDGE CONNECTOR CONTACT CODE 555,556,558,559,560 DIMENSIONS

YOUR CONNECTION TO QUALITY & SERVICE

**EDAC INC** TORONTO, ONTARIO CANADA

THESE DRAWINGS AND SPECIFICATIONS ARE THE PROPERTY OF EDAC INC.,AND SHALL NOT BE REPRODUCED, OR COPIED OR USED AS THE BASIS FOR THE MANUFACTURE OR SALE OF APPARATUS WITHOUT WRITTEN PERMISSION.